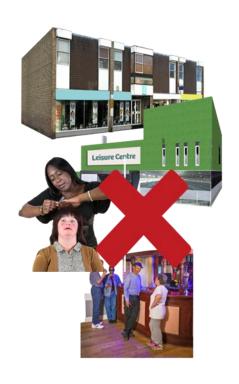

#### What places are closed?

The Government has now closed:

- Some shops like clothes shops that do **not** sell food, medicine or other important things
- Places like beauty salons or hairdressers
- Libraries and Leisure centres
- Parks and playgrounds
- Bars, restaurants and hotels
- Campsites and caravan parks.