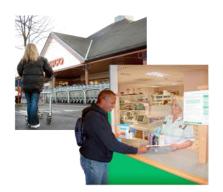

The Government has made new rules to help stop the spread of coronavirus. From 24 March 2020 you must stay at home.

You can **only** go out for these reasons:

 To go shopping to get things you really need like food or medicine.

- Supermarkets and food shops
- Chemists
- Vets
- Bicycle shops.