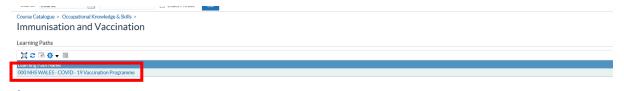

## ESR How to access the COVID-19 vaccine training

1. login to ESR, then click on Learning homepage

2. Change the dropdown box to Learning Path, then add COVID in the text box and select go

3. Click on 000 NHS WALES – COVID -19 Vaccination programme under the Learning Paths category.