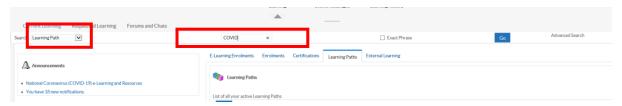

## ESR How to access the COVID-19 vaccine training

1. login to ESR, then click on Learning homepage

2. Change the dropdown box to Learning Path, then add COVID in the text box and select go

3. Click on 000 NHS WALES – COVID -19 Vaccination programme under the Learning Paths category.