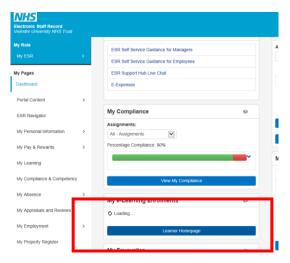

## ESR How to access the COVID-19 vaccine training

1. login to ESR, then click on Learning homepage

2. Change the dropdown box to Learning Path, then add COVID in the text box and select go

3. Click on 000 NHS WALES – COVID -19 Vaccination programme under the Learning Paths category.