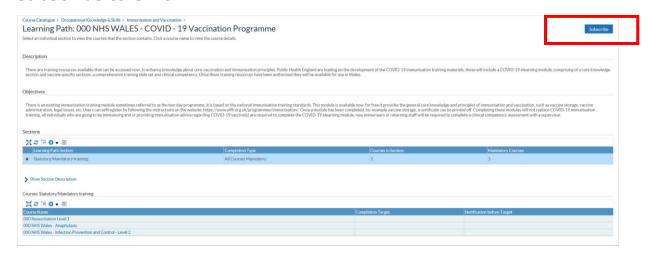

4. The next screen will list all training currently available, click subscribe to enrol.

5. You will receive a confirmation message, then select the course you need to complete and click enrol.

Note: If you have already completed any of these courses and are compliant (in date) they will not be displayed here but will be visible in your 'My Learning.'