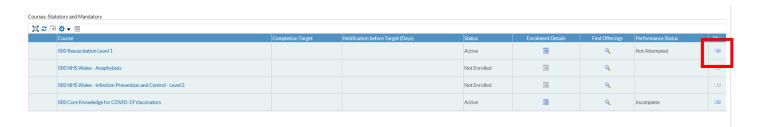

8. Now click on the play icon to access the course.

- 9. If you have completed the COVID core knowledge or vaccine specific training you have the option to print a certificate after completing the assessment. It will also be recorded on ESR.
- 10. Once you have completed the module click on the home icon to exit