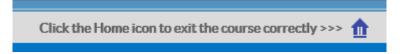

8. Now click on the play icon to access the course.

- 9. If you have completed the COVID core knowledge or vaccine specific training you have the option to print a certificate after completing the assessment. It will also be recorded on ESR.
- 10. Once you have completed the module click on the home icon to exit