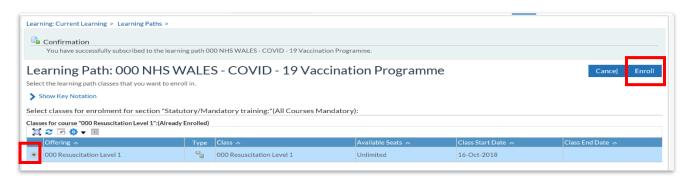

4. The next screen will list all training currently available, click subscribe to enrol.

5. You will receive a confirmation message, then select the course you need to complete and click enrol.

Note: If you have already completed any of these courses and are compliant (in date) they will not be displayed here but will be visible in your 'My Learning.'