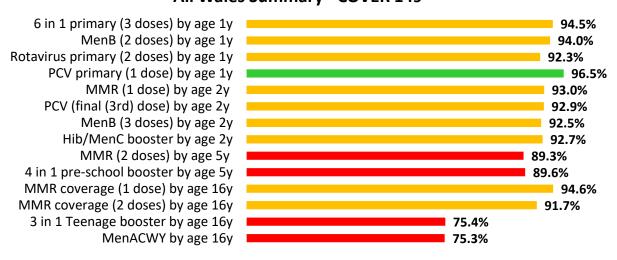

## Childhood immunisation uptake trend

The chart below shows trends in the uptake of selected routine immunisations for Health Board resident children. Please see All Wales Chart below for comparison. The chart uses data from the Public Health Wales guarterly COVER reports, from 2004 to the latest report.