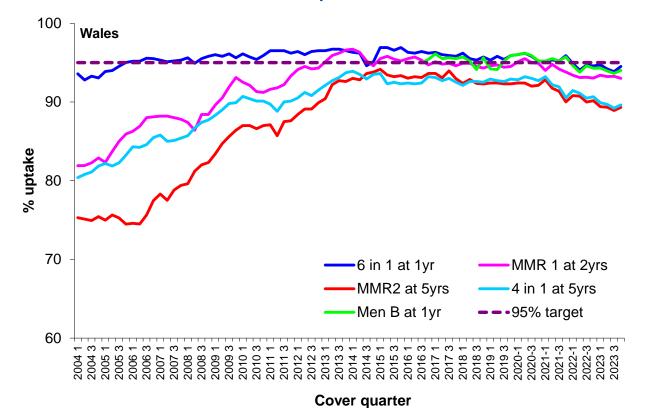

cs for these charts are taken from the latest <u>Vaccine Uptake in Children in Wales</u> (COVER) Report.

These results are for children living in the Health Board area in December 2023 and who reached their first, second, fifth, 15th and 16th birthdays during the quarter October – December 2023.

### Swansea Bay UHB Summary - COVER 149



#### All Wales: Childhood immunisation summary chart

#### All Wales Summary - COVER 149







## Childhood immunisation uptake trend

The chart below shows trends in the uptake of selected routine immunisations for Health Board resident children. Please see All Wales Chart below for comparison. The chart uses data from the Public Health Wales guarterly COVER reports, from 2004 to the latest report.



## All Wales: Childhood immunisation uptake trend