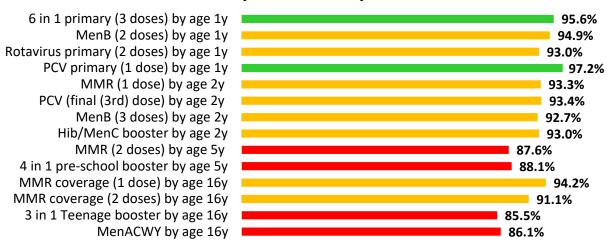

#### All Wales: Childhood immunisation summary chart

#### All Wales Summary - COVER 149