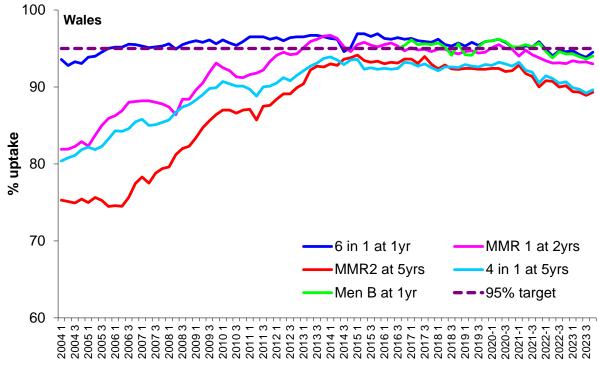

### Childhood immunisation uptake trend

The chart below shows trends in the uptake of selected routine immunisations for Health Board resident children. Please see All Wales Chart below for comparison. The chart uses data from the Public Health Wales <u>quarterly COVER reports</u>, from 2004 to the latest report.

#### All Wales: Childhood immunisation uptake trend

**Cover quarter**