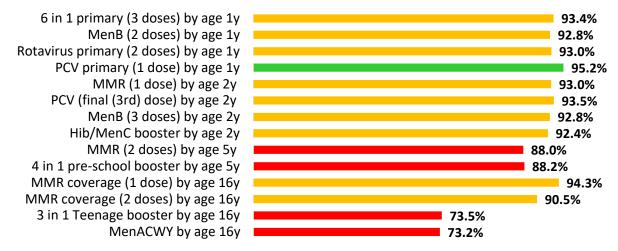

## Childhood immunisation summary chart

The chart below summarises uptake rates for Health Board resident children for selected routine childhood immunisations. Please see All Wales Chart below for comparison. The statistics for these charts are taken from the latest <u>Vaccine Uptake in Children in Wales</u> (COVER) Report.

These results are for children living in the Health Board area in December 2023 and who reached their first, second, fifth, 15th and 16th birthdays during the quarter October – December 2023.

#### Hywel Dda UHB Summary - COVER 149