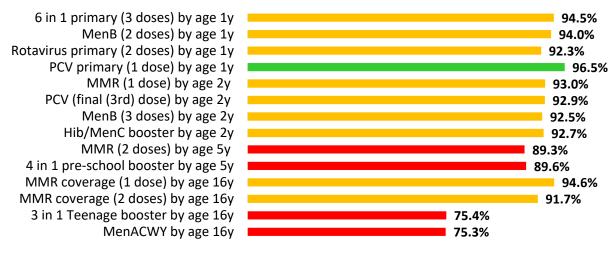

### Childhood immunisation uptake trend

The chart below shows trends in the uptake of selected routine immunisations for Health Board resident children. Please see All Wales Chart below for comparison. The chart uses data from the Public Health Wales <u>quarterly COVER reports</u>, from 2004 to the latest report.

#### All Wales: Childhood immunisation uptake trend

**Cover quarter**