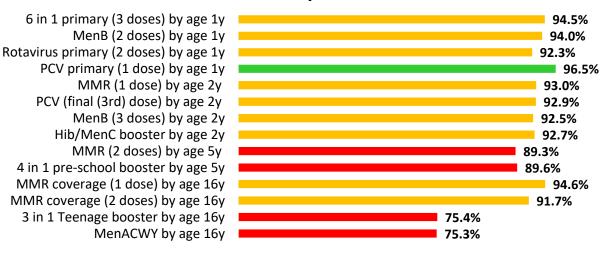

### All Wales: Childhood immunisation summary chart

#### All Wales Summary - COVER 149