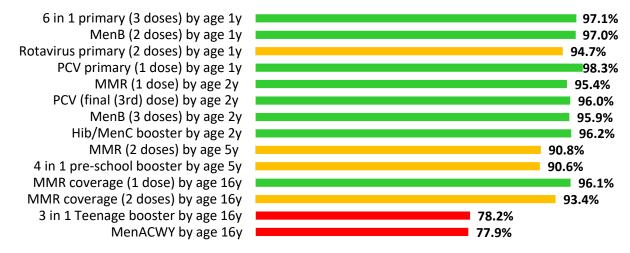

# Childhood immunisation summary chart

The chart below summarises uptake rates for Health Board resident children for selected routine childhood immunisations. Please see All Wales Chart below for comparison. The statistics for these charts are taken from the latest Vaccine Uptake in Children in Wales (COVER) Report.

These results are for children living in the Health Board area in December 2023 and who reached their first, second, fifth, 15th and 16th birthdays during the quarter October – December 2023.

#### Cwm Taf Morgannwg UHB Summary - COVER 149