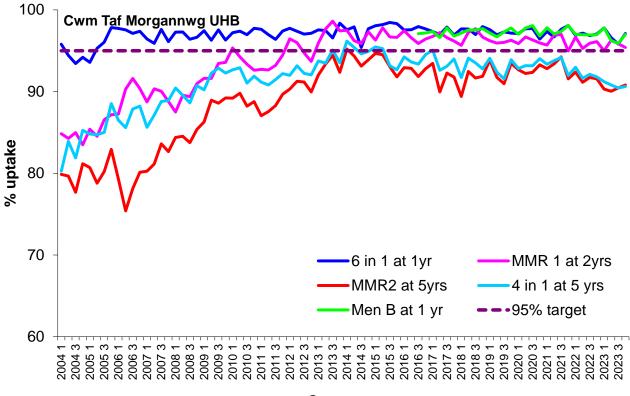

# Childhood immunisation uptake trend

The chart below shows trends in the uptake of selected routine immunisations for Health Board resident children. Please see All Wales Chart below for comparison. The chart uses data from the Public Health Wales <u>quarterly COVER reports</u>, from 2004 to the latest report.

**Cover quarter** 

Cover quarter