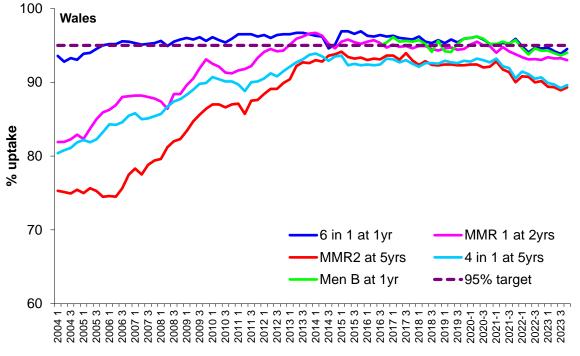

# Childhood immunisation uptake trend

The chart below shows trends in the uptake of selected routine immunisations for Health Board resident children. Please see All Wales Chart below for comparison. The chart uses data from the Public Health Wales <u>quarterly COVER reports</u>, from 2004 to the latest report.

**Cover quarter** 

Cover quarter