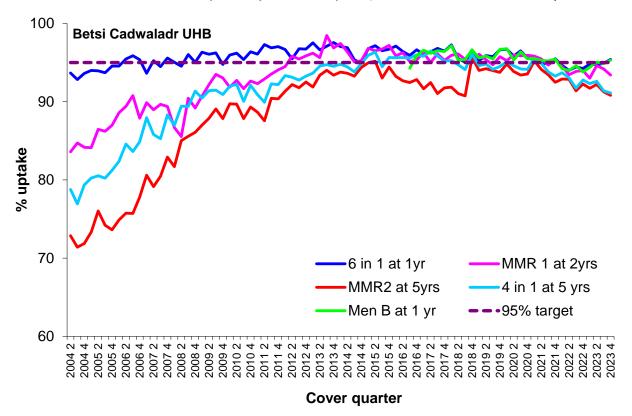

## Childhood immunisation uptake trend

The chart below shows trends in the uptake of selected routine immunisations for Health Board resident children. Please see All Wales Chart below for comparison. The chart uses data from the Public Health Wales <u>quarterly COVER reports</u>, from 2004 to the latest report.