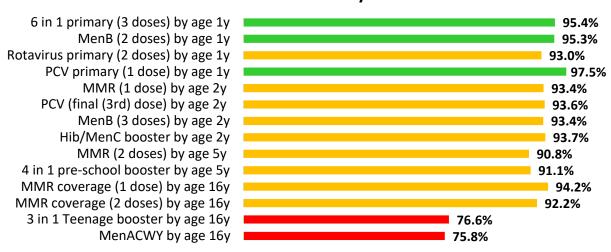

# Betsi Cadwaladr Health Board: Childhood Immunisation Uptake

### **Childhood immunisation summary chart**

The chart below summarises uptake rates for Health Board resident children for selected routine childhood immunisations. Please see All Wales Chart below for comparison. The statistics for these charts are taken from the latest <u>Vaccine Uptake in Children in Wales</u> (COVER) Report.

These results are for children living in the Health Board area in December 2023 and who reached their first, second, fifth, 15th and 16th birthdays during the quarter October – December 2023.

#### **Betsi Cadwaladr UHB Summary - COVER 149**



#### All Wales: Childhood immunisation summary chart

#### All Wales Summary - COVER 149







## Childhood immunisation uptake trend

The chart below shows trends in the uptake of selected routine immunisations for Health Board resident children. Please see All Wales Chart below for comparison. The chart uses data from the Public Health Wales <u>quarterly COVER reports</u>, from 2004 to the latest report.



## All Wales: Childhood immunisation uptake trend



**Cover quarter**