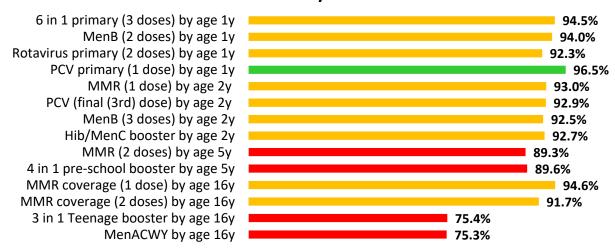

# Betsi Cadwaladr Health Board: Childhood Immunisation Uptake

### **Childhood immunisation summary chart**

The chart below summarises uptake rates for Health Board resident children for selected routine childhood immunisations. Please see All Wales Chart below for comparison. The statistics for these charts are taken from the latest <u>Vaccine Uptake in Children in Wales</u> (COVER) Report.

These results are for children living in the Health Board area in December 2023 and who reached their first, second, fifth, 15th and 16th birthdays during the quarter October – December 2023.

#### **Betsi Cadwaladr UHB Summary - COVER 149**



#### All Wales: Childhood immunisation summary chart

#### All Wales Summary - COVER 149







## Childhood immunisation uptake trend

The chart below shows trends in the uptake of selected routine immunisations for Health Board resident children. Please see All Wales Chart below for comparison. The chart uses data from the Public Health Wales <u>quarterly COVER reports</u>, from 2004 to the latest report.



## All Wales: Childhood immunisation uptake trend



**Cover quarter**