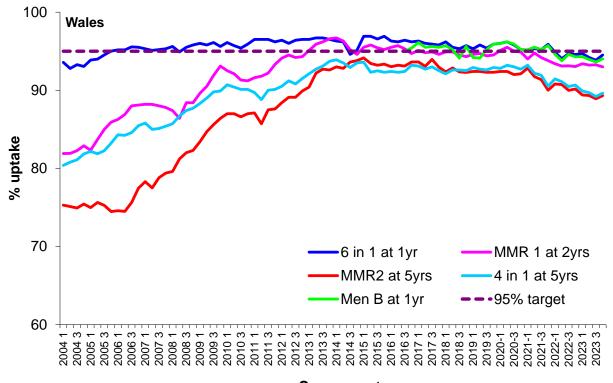

rts are taken from the latest <u>Vaccine Uptake in Children in Wales</u> (COVER) Report.

These results are for children living in the Health Board area in December 2023 and who reached their first, second, fifth, 15th and 16th birthdays during the quarter October – December 2023.

#### **Betsi Cadwaladr UHB Summary - COVER 149**



#### All Wales: Childhood immunisation summary chart

#### All Wales Summary - COVER 149







## Childhood immunisation uptake trend

The chart below shows trends in the uptake of selected routine immunisations for Health Board resident children. Please see All Wales Chart below for comparison. The chart uses data from the Public Health Wales <u>quarterly COVER reports</u>, from 2004 to the latest report.



## All Wales: Childhood immunisation uptake trend



**Cover quarter**