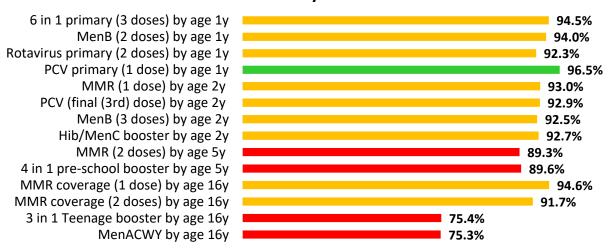

#### All Wales Summary - COVER 149

These results are for children living in the Health Board area in December 2023 and who reached their first, second, fifth, 15th and 16th birthdays during the quarter October – December 2023.