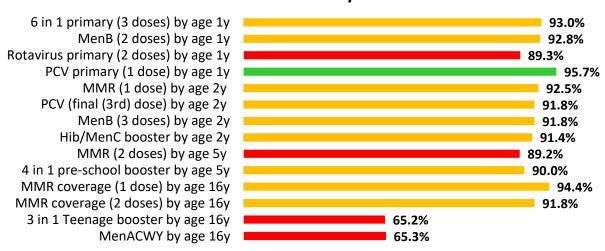

#### **Aneurin Bevan UHB Summary - COVER 149**

These results are for children living in the Health Board area in December 2023 and who reached their first, second, fifth, 15th and 16th birthdays during the quarter October – December 2023.