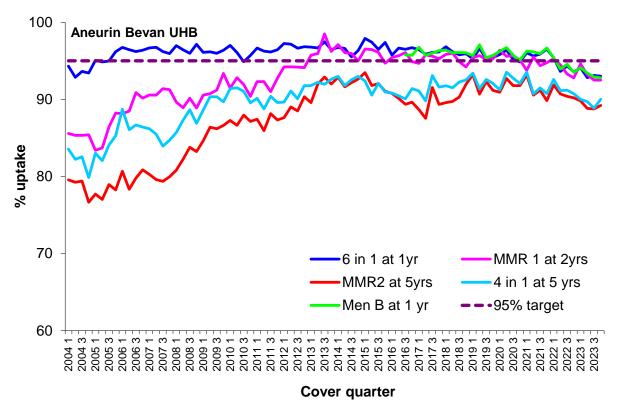

### Childhood immunisation uptake trend

The chart below shows trends in the uptake of selected routine immunisations for Health Board resident children. Please see All Wales Chart below for comparison. The chart uses data from the Public Health Wales <u>quarterly COVER reports</u>, from 2004 to the latest report.