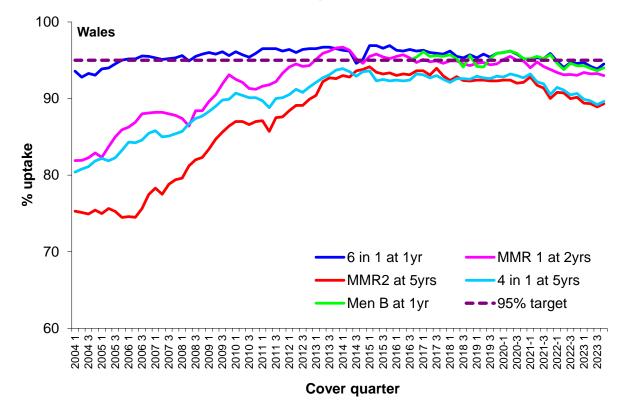

arts are taken from the latest <u>Vaccine Uptake in Children in Wales</u> (COVER) Report.

These results are for children living in the Health Board area in December 2023 and who reached their first, second, fifth, 15th and 16th birthdays during the quarter October – December 2023.

#### **Aneurin Bevan UHB Summary - COVER 149**



#### All Wales: Childhood immunisation summary chart

#### All Wales Summary - COVER 149







### Childhood immunisation uptake trend

The chart below shows trends in the uptake of selected routine immunisations for Health Board resident children. Please see All Wales Chart below for comparison. The chart uses data from the Public Health Wales <u>quarterly COVER reports</u>, from 2004 to the latest report.



## All Wales: Childhood immunisation uptake trend