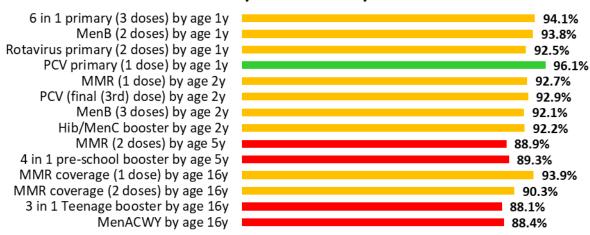

#### **Childhood immunisation summary chart**

The chart below summarises uptake rates for Health Board resident children for selected routine childhood immunisations. Please see All Wales Chart below for comparison. The statistics for these charts are taken from the latest <u>Vaccine Uptake in Children in Wales</u> (COVER) Report.

These results are for children living in the Health Board area in September 2023 and who reached their first, second, fifth, 15th and 16th birthdays during the quarter July – September 2023.

#### Swansea Bay UHB Summary - COVER 148