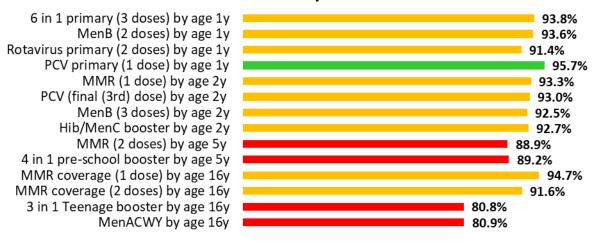

## All Wales: Childhood immunisation summary chart

#### All Wales Summary - COVER 148