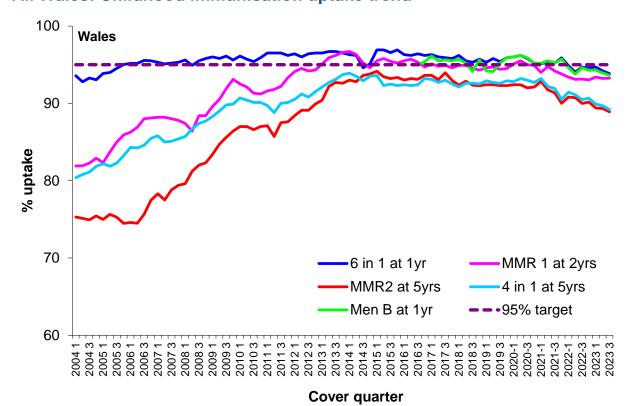

## Childhood immunisation uptake trend

The chart below shows trends in the uptake of selected routine immunisations for Health Board resident children. Please see All Wales Chart below for comparison. The chart uses data from the Public Health Wales <u>quarterly COVER reports</u>, from 2004 to the latest report.

### All Wales: Childhood immunisation uptake trend