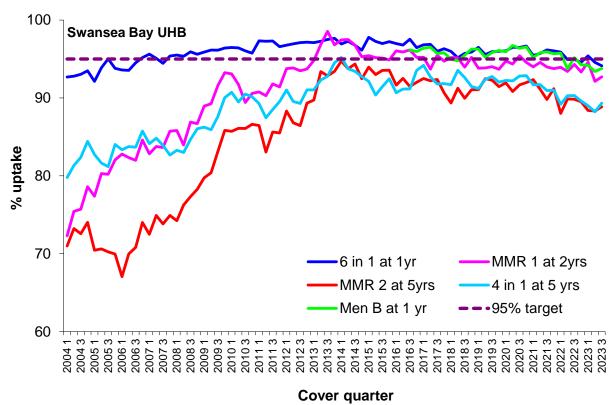

## Childhood immunisation uptake trend

The chart below shows trends in the uptake of selected routine immunisations for Health Board resident children. Please see All Wales Chart below for comparison. The chart uses data from the Public Health Wales <u>quarterly COVER reports</u>, from 2004 to the latest report.