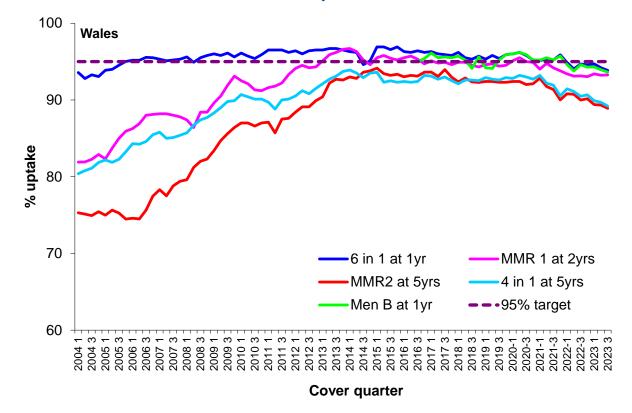

hese charts are taken from the latest <u>Vaccine Uptake in Children in Wales</u> (COVER) Report.

These results are for children living in the Health Board area in September 2023 and who reached their first, second, fifth, 15th and 16th birthdays during the quarter July – September 2023.

#### Aneurin Bevan UHB Summary - COVER 148



### All Wales: Childhood immunisation summary chart

#### All Wales Summary - COVER 148







### Childhood immunisation uptake trend

The chart below shows trends in the uptake of selected routine immunisations for Health Board resident children. Please see All Wales Chart below for comparison. The chart uses data from the Public Health Wales <u>quarterly COVER reports</u>, from 2004 to the latest report.



# All Wales: Childhood immunisation uptake trend