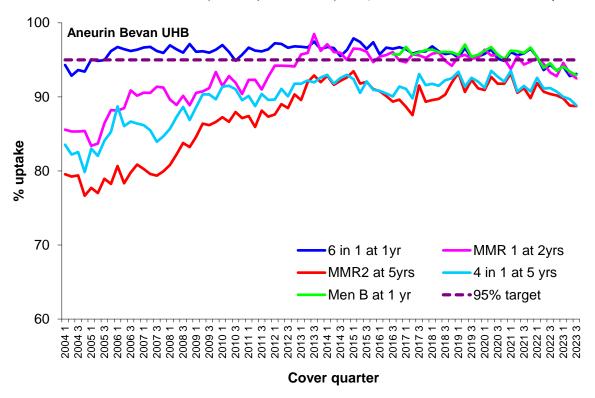

### Childhood immunisation uptake trend

The chart below shows trends in the uptake of selected routine immunisations for Health Board resident children. Please see All Wales Chart below for comparison. The chart uses data from the Public Health Wales <u>quarterly COVER reports</u>, from 2004 to the latest report.