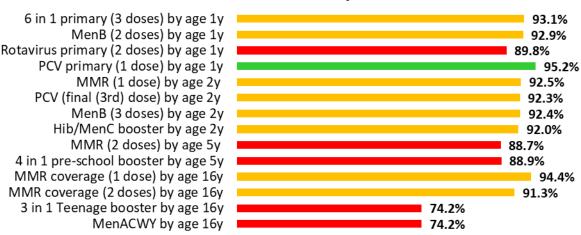

#### Aneurin Bevan UHB Summary - COVER 148

## **Childhood immunisation summary chart**

The chart below summarises uptake rates for Health Board resident children for selected routine childhood immunisations. Please see All Wales Chart below for comparison. The statistics for these charts are taken from the latest <u>Vaccine Uptake in Children in Wales</u> (COVER) Report.

These results are for children living in the Health Board area in September 2023 and who reached their first, second, fifth, 15th and 16th birthdays during the quarter July – September 2023.