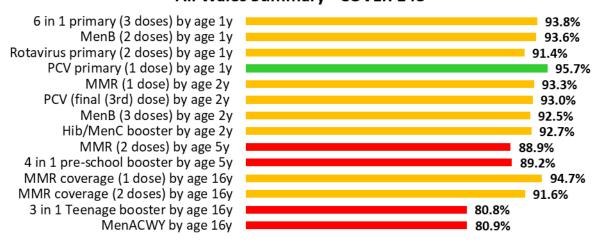

#### All Wales Summary - COVER 148

### All Wales: Childhood immunisation summary chart