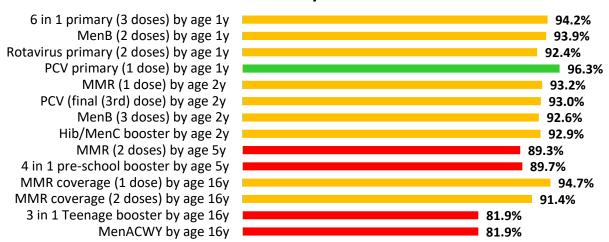

## All Wales: Childhood immunisation summary chart

#### All Wales Summary - COVER 147