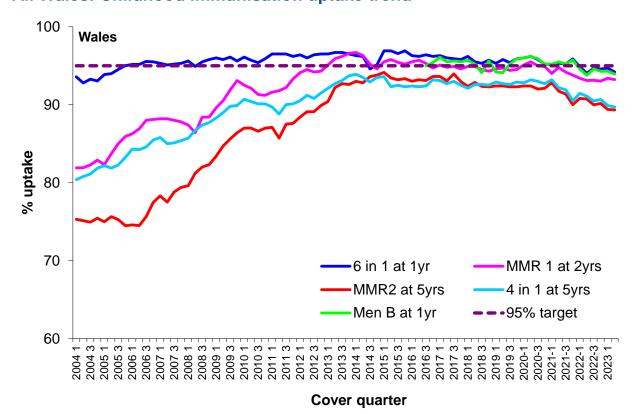

stics for these charts are taken from the latest <u>Vaccine Uptake in Children in Wales</u> (COVER) Report.

These results are for children living in the Health Board area in June 2023 and who reached their first, second, fifth, 15th and 16th birthdays during the quarter April – June 2023.

#### Swansea Bay UHB Summary - COVER 147



## All Wales: Childhood immunisation summary chart

#### All Wales Summary - COVER 147







### Childhood immunisation uptake trend

The chart below shows trends in the uptake of selected routine immunisations for Health Board resident children. Please see All Wales Chart below for comparison. The chart uses data from the Public Health Wales <u>quarterly COVER reports</u>, from 2004 to the latest report.



## All Wales: Childhood immunisation uptake trend