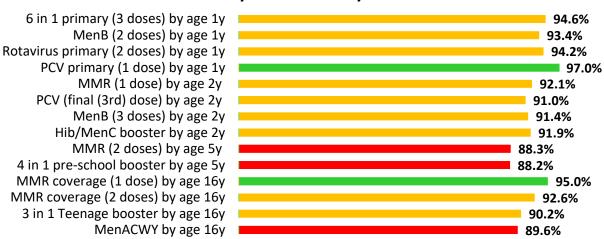

#### **Childhood immunisation summary chart**

The chart below summarises uptake rates for Health Board resident children for selected routine childhood immunisations. Please see All Wales Chart below for comparison. The statistics for these charts are taken from the latest <u>Vaccine Uptake in Children in Wales</u> (COVER) Report.

These results are for children living in the Health Board area in June 2023 and who reached their first, second, fifth, 15th and 16th birthdays during the quarter April – June 2023.

#### Swansea Bay UHB Summary - COVER 147