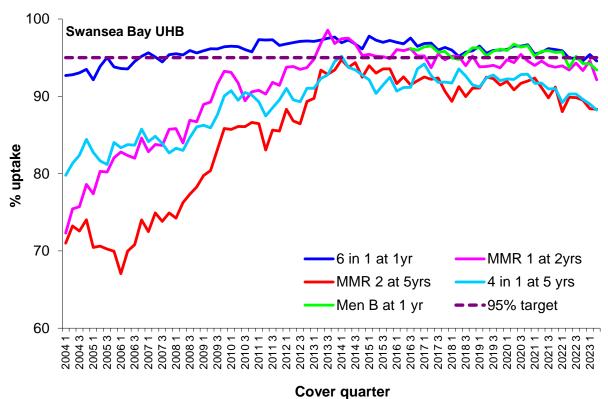

### Childhood immunisation uptake trend

The chart below shows trends in the uptake of selected routine immunisations for Health Board resident children. Please see All Wales Chart below for comparison. The chart uses data from the Public Health Wales <u>quarterly COVER reports</u>, from 2004 to the latest report.