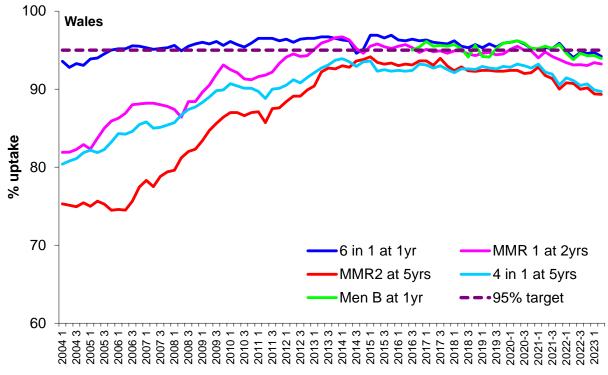

statistics for these charts are taken from the latest <u>Vaccine Uptake in Children in Wales</u> (COVER) Report.

These results are for children living in the Health Board area in June 2023 and who reached their first, second, fifth, 15th and 16th birthdays during the quarter April – June 2023.



### Hywel Dda UHB Summary - COVER 147

#### All Wales: Childhood immunisation summary chart



#### All Wales Summary - COVER 147





## Childhood immunisation uptake trend

The chart below shows trends in the uptake of selected routine immunisations for Health Board resident children. Please see All Wales Chart below for comparison. The chart uses data from the Public Health Wales <u>quarterly COVER reports</u>, from 2004 to the latest report.



All Wales: Childhood immunisation uptake trend



**Cover quarter**