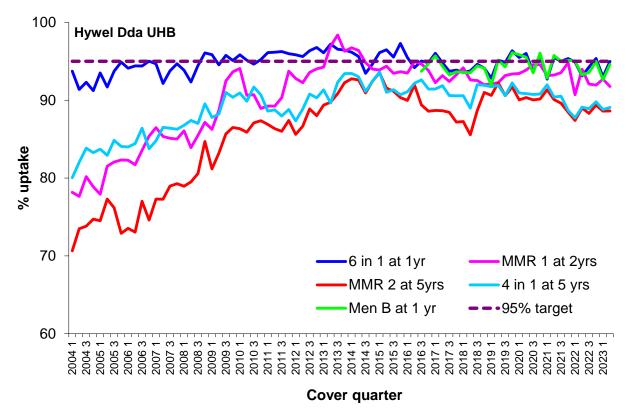

## Childhood immunisation uptake trend

The chart below shows trends in the uptake of selected routine immunisations for Health Board resident children. Please see All Wales Chart below for comparison. The chart uses data from the Public Health Wales <u>quarterly COVER reports</u>, from 2004 to the latest report.