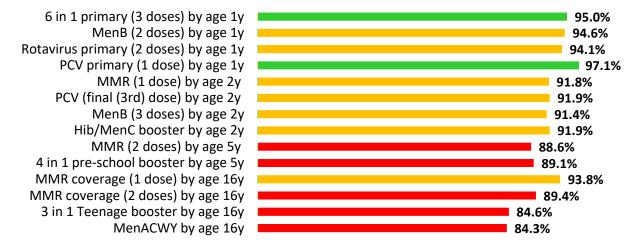

These results are for children living in the Health Board area in June 2023 and who reached their first, second, fifth, 15th and 16th birthdays during the quarter April – June 2023.

### Hywel Dda UHB Summary - COVER 147