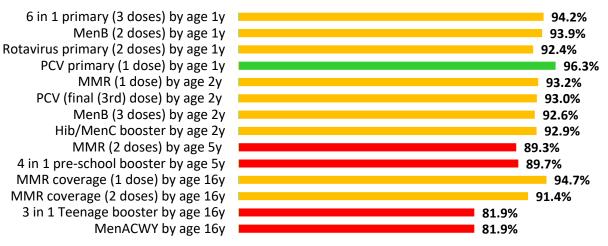

#### All Wales: Childhood immunisation summary chart

#### All Wales Summary - COVER 147