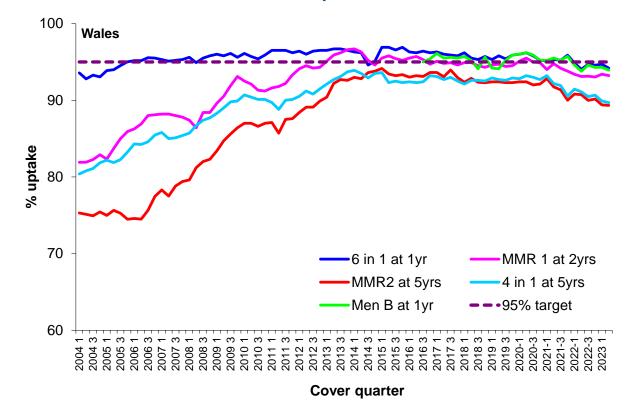

### Childhood immunisation uptake trend

The chart below shows trends in the uptake of selected routine immunisations for Health Board resident children. Please see All Wales Chart below for comparison. The chart uses data from the Public Health Wales <u>quarterly COVER reports</u>, from 2004 to the latest report.

# All Wales: Childhood immunisation uptake trend