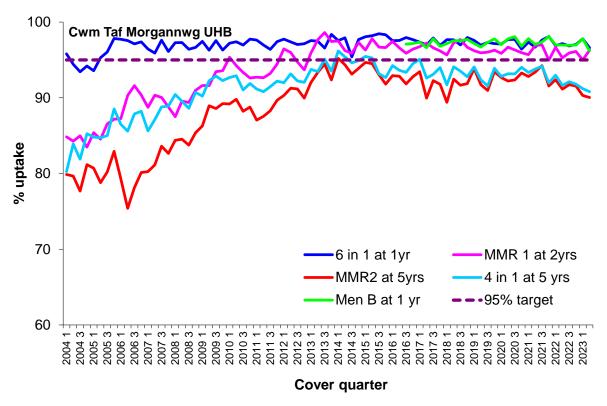

### Childhood immunisation uptake trend

The chart below shows trends in the uptake of selected routine immunisations for Health Board resident children. Please see All Wales Chart below for comparison. The chart uses data from the Public Health Wales <u>quarterly COVER reports</u>, from 2004 to the latest report.