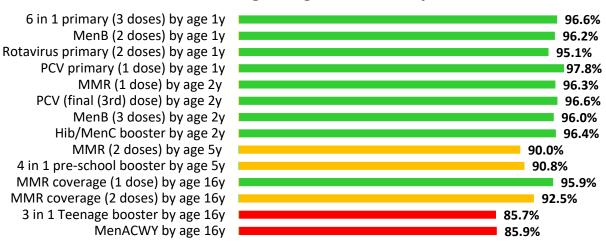

## **Childhood immunisation summary chart**

The chart below summarises uptake rates for Health Board resident children for selected routine childhood immunisations. Please see All Wales Chart below for comparison. The statistics for these charts are taken from the latest Vaccine Uptake in Children in Wales (COVER) Report.

These results are for children living in the Health Board area in June 2023 and who reached their first, second, fifth, 15th and 16th birthdays during the quarter April – June 2023.

### **Cwm Taf Morgannwg UHB Summary - COVER 147**