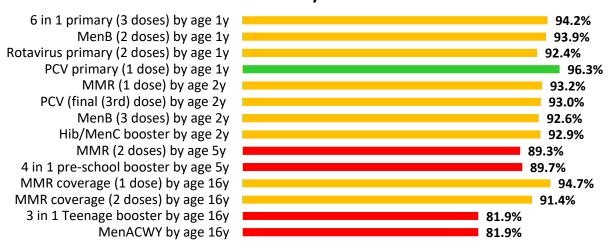

# All Wales: Childhood immunisation summary chart

#### All Wales Summary - COVER 147