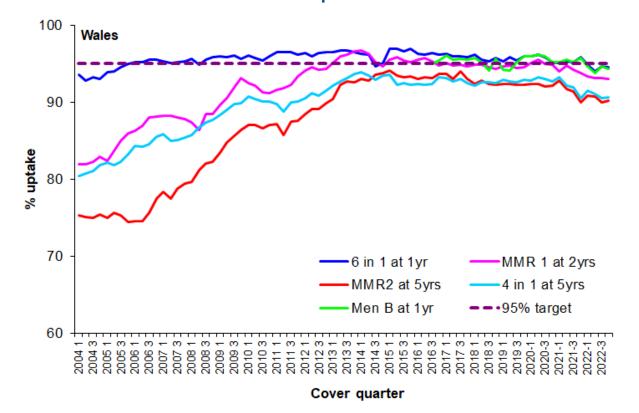

or these charts are taken from the latest <u>Vaccine Uptake in Children in Wales</u> (COVER) Report.

These results are for children living in the Health Board area in December 2022 and who reached their first, second, fifth, 15th and 16th birthdays during the quarter October – December 2022.

### Swansea Bay UHB Summary - COVER 145



### All Wales: Childhood immunisation summary chart

#### All Wales Summary - COVER 145







# Childhood immunisation uptake trend

The chart below shows trends in the uptake of selected routine immunisations for Health Board resident children. Please see All Wales Chart below for comparison. The chart uses data from the Public Health Wales <u>quarterly COVER reports</u>, from 2004 to the latest report.



# All Wales: Childhood immunisation uptake trend