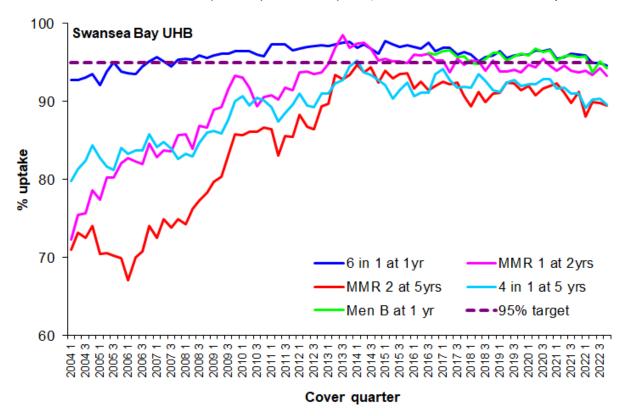

# Childhood immunisation uptake trend

The chart below shows trends in the uptake of selected routine immunisations for Health Board resident children. Please see All Wales Chart below for comparison. The chart uses data from the Public Health Wales <u>quarterly COVER reports</u>, from 2004 to the latest report.