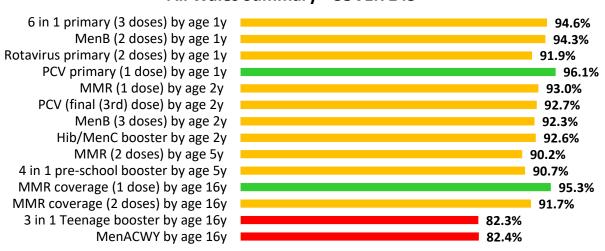

### All Wales: Childhood immunisation summary chart

#### All Wales Summary - COVER 145