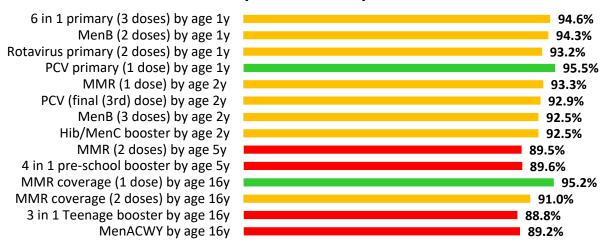

### **Childhood immunisation summary chart**

The chart below summarises uptake rates for Health Board resident children for selected routine childhood immunisations. Please see All Wales Chart below for comparison. The statistics for these charts are taken from the latest <u>Vaccine Uptake in Children in Wales</u> (COVER) Report.

These results are for children living in the Health Board area in December 2022 and who reached their first, second, fifth, 15th and 16th birthdays during the quarter October – December 2022.

### Swansea Bay UHB Summary - COVER 145