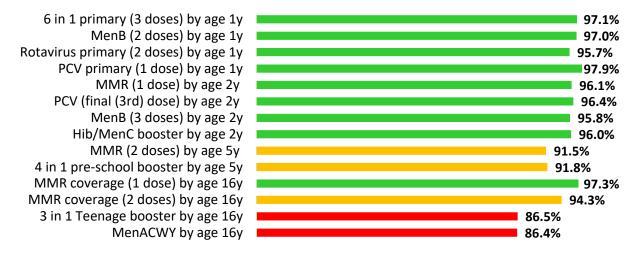

## Childhood immunisation summary chart

The chart below summarises uptake rates for Health Board resident children for selected routine childhood immunisations. Please see All Wales Chart below for comparison. The statistics for these charts are taken from the latest Vaccine Uptake in Children in Wales (COVER) Report.

These results are for children living in the Health Board area in December 2022 and who reached their first, second, fifth, 15th and 16th birthdays during the quarter October - December 2022.

#### Cwm Taf Morgannwg UHB Summary - COVER 145