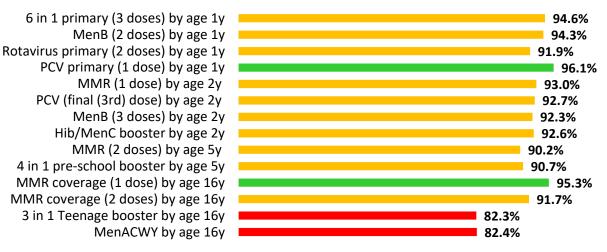

## All Wales: Childhood immunisation summary chart

#### All Wales Summary - COVER 145