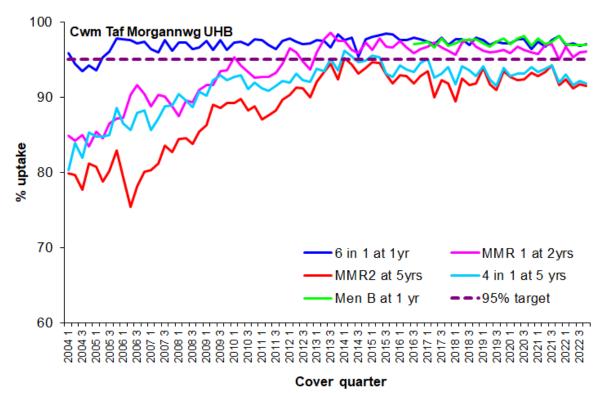

# **Cwm Taf Health Board: Childhood Immunisation Uptake**

## Childhood immunisation summary chart

The chart below summarises uptake rates for Health Board resident children for selected routine childhood immunisations. Please see All Wales Chart below for comparison. The statistics for these charts are taken from the latest Vaccine Uptake in Children in Wales (COVER) Report.

These results are for children living in the Health Board area in December 2022 and who reached their first, second, fifth, 15th and 16th birthdays during the quarter October - December 2022.

#### Cwm Taf Morgannwg UHB Summary - COVER 145

### Childhood immunisation uptake trend

The chart below shows trends in the uptake of selected routine immunisations for Health Board resident children. Please see All Wales Chart below for comparison. The chart uses data from the Public Health Wales <u>quarterly COVER reports</u>, from 2004 to the latest report (July – September 2021).