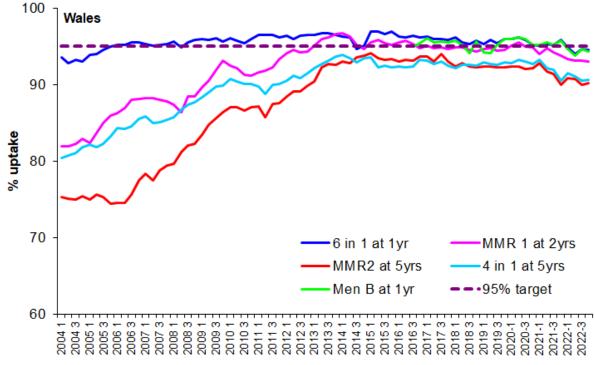

## All Wales: Childhood immunisation summary chart

#### All Wales Summary - COVER 145

### Childhood immunisation uptake trend

The chart below shows trends in the uptake of selected routine immunisations for Health Board resident children. Please see All Wales Chart below for comparison. The chart uses data from the Public Health Wales <u>quarterly COVER reports</u>, from 2004 to the latest report (July – September 2021).

All Wales: Childhood immunisation uptake trend

Cover quarter