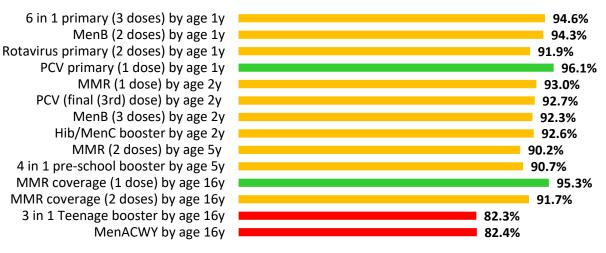

### All Wales: Childhood immunisation summary chart

### All Wales Summary - COVER 145