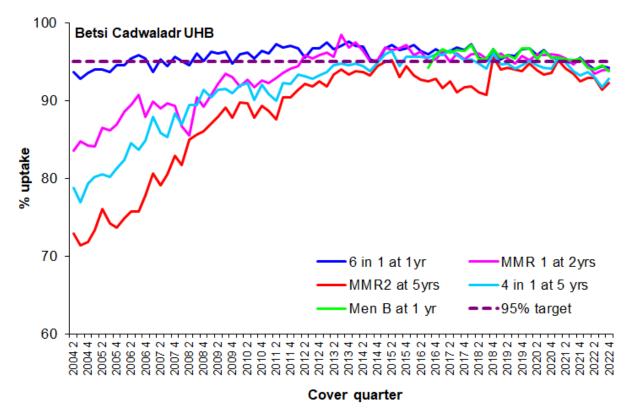

## Childhood immunisation uptake trend

The chart below shows trends in the uptake of selected routine immunisations for Health Board resident children. Please see All Wales Chart below for comparison. The chart uses data from the Public Health Wales <u>quarterly COVER reports</u>, from 2004 to the latest report.