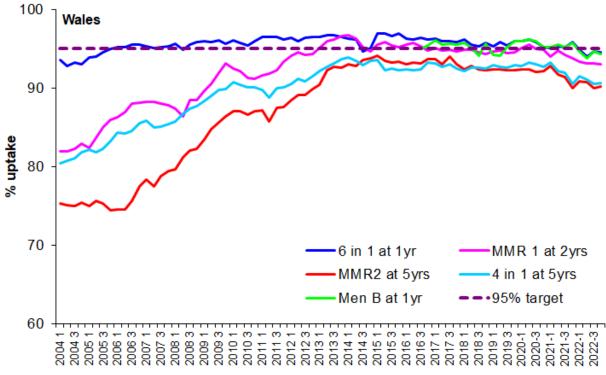

## Childhood immunisation uptake trend

The chart below shows trends in the uptake of selected routine immunisations for Health Board resident children. Please see All Wales Chart below for comparison. The chart uses data from the Public Health Wales <u>quarterly COVER reports</u>, from 2004 to the latest report.

All Wales: Childhood immunisation uptake trend

Cover quarter