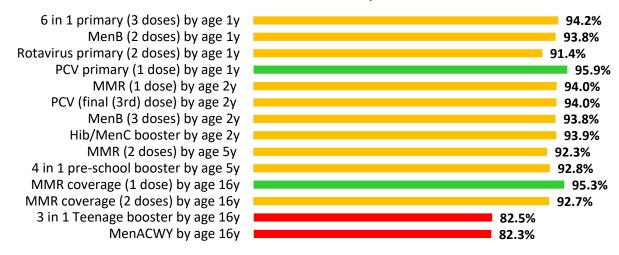

## Childhood immunisation summary chart

The chart below summarises uptake rates for Health Board resident children for selected routine childhood immunisations. Please see All Wales Chart below for comparison. The statistics for these charts are taken from the latest <u>Vaccine Uptake in Children in Wales</u> (<u>COVER</u>) Report.

These results are for children living in the Health Board area in December 2022 and who reached their first, second, fifth, 15th and 16th birthdays during the quarter October - December 2022.

#### Betsi Cadwaladr UHB Summary - COVER 145