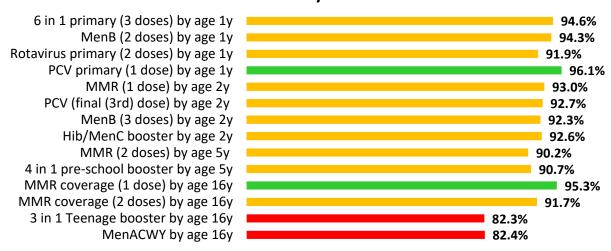

#### All Wales: Childhood immunisation summary chart

#### **All Wales Summary - COVER 145**