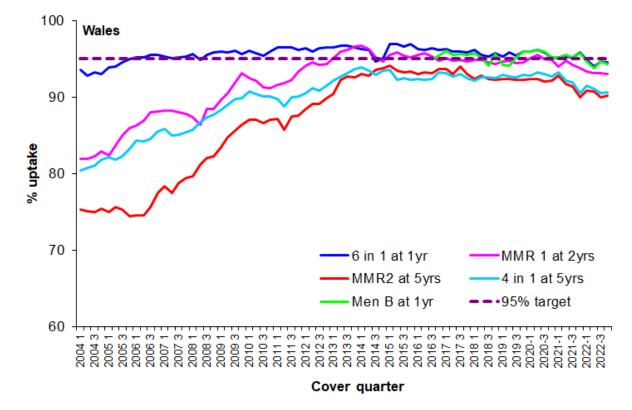

are taken from the latest <u>Vaccine Uptake in Children in Wales</u> (COVER) Report.

These results are for children living in the Health Board area in December 2022 and who reached sstheir first, second, fifth, 15th and 16th birthdays during the quarter October - December 2022.

### **Aneurin Bevan UHB Summary - COVER 145**



#### All Wales: Childhood immunisation summary chart

#### **All Wales Summary - COVER 145**







## Childhood immunisation uptake trend

The chart below shows trends in the uptake of selected routine immunisations for Health Board resident children. Please see All Wales Chart below for comparison. The chart uses data from the Public Health Wales <u>quarterly COVER reports</u>, from 2004 to the latest report.



## All Wales: Childhood immunisation uptake trend