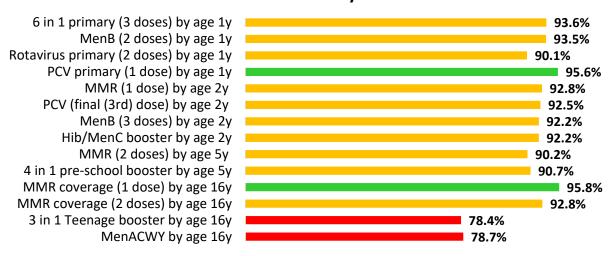

## **Childhood immunisation summary chart**

The chart below summarises uptake rates for Health Board resident children for selected routine childhood immunisations. Please see All Wales Chart below for comparison. The statistics for these charts are taken from the latest <u>Vaccine Uptake in Children in Wales</u> (COVER) Report.

These results are for children living in the Health Board area in December 2022 and who reached sstheir first, second, fifth, 15th and 16th birthdays during the quarter October - December 2022.

### **Aneurin Bevan UHB Summary - COVER 145**