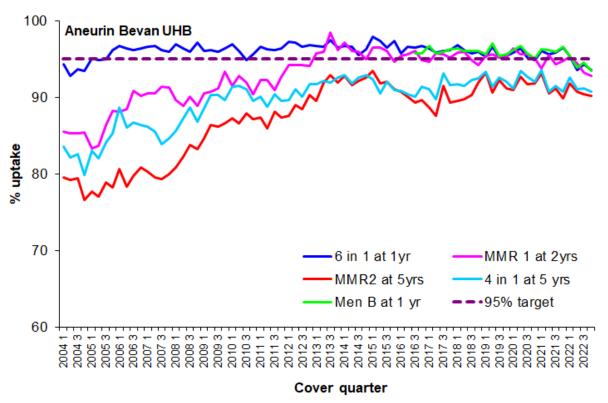

## Childhood immunisation uptake trend

The chart below shows trends in the uptake of selected routine immunisations for Health Board resident children. Please see All Wales Chart below for comparison. The chart uses data from the Public Health Wales <u>quarterly COVER reports</u>, from 2004 to the latest report.