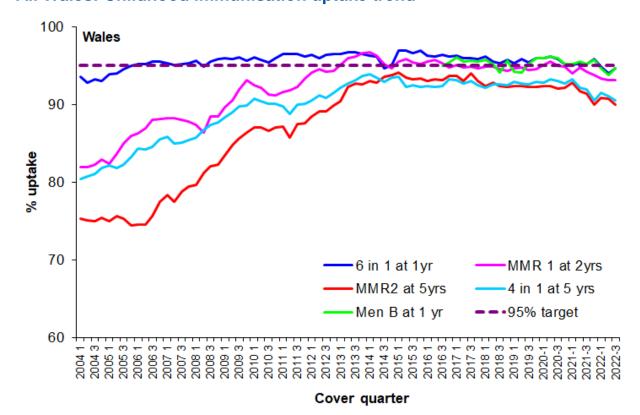

for these charts are taken from the latest <u>Vaccine Uptake in Children in Wales</u> (COVER) Report.

These results are for children living in the Health Board area in September 2022 and who reached their first, second, fifth, 15th and 16th birthdays during the quarter July – September 2022.

#### Swansea Bay UHB Summary - COVER 144



# All Wales: Childhood immunisation summary chart

#### All Wales Summary - COVER 144







# Childhood immunisation uptake trend

The chart below shows trends in the uptake of selected routine immunisations for Health Board resident children. Please see All Wales Chart below for comparison. The chart uses data from the Public Health Wales <u>quarterly COVER reports</u>, from 2004 to the latest report.



# All Wales: Childhood immunisation uptake trend