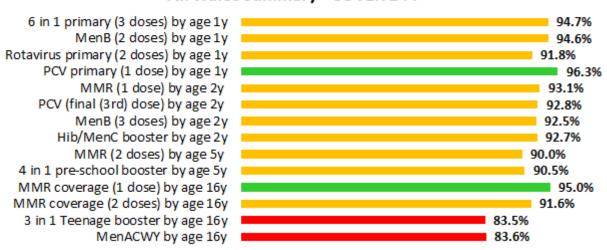

# All Wales: Childhood immunisation summary chart

#### All Wales Summary - COVER 144