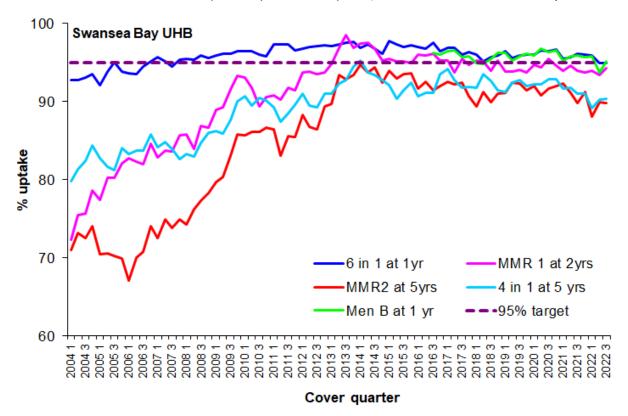

# Childhood immunisation uptake trend

The chart below shows trends in the uptake of selected routine immunisations for Health Board resident children. Please see All Wales Chart below for comparison. The chart uses data from the Public Health Wales <u>quarterly COVER reports</u>, from 2004 to the latest report.