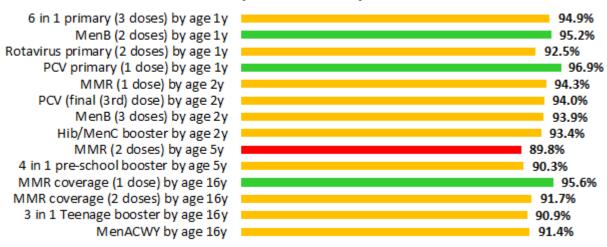

#### **Childhood immunisation summary chart**

The chart below summarises uptake rates for Health Board resident children for selected routine childhood immunisations. Please see All Wales Chart below for comparison. The statistics for these charts are taken from the latest <u>Vaccine Uptake in Children in Wales</u> (COVER) Report.

These results are for children living in the Health Board area in September 2022 and who reached their first, second, fifth, 15th and 16th birthdays during the quarter July – September 2022.

#### Swansea Bay UHB Summary - COVER 144