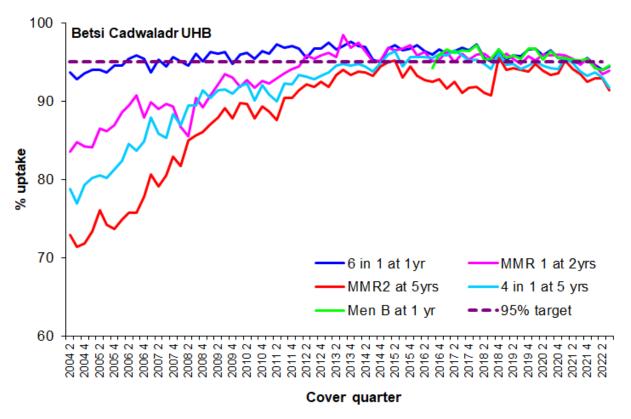

# Childhood immunisation uptake trend

The chart below shows trends in the uptake of selected routine immunisations for Health Board resident children. Please see All Wales Chart below for comparison. The chart uses data from the Public Health Wales <u>quarterly COVER reports</u>, from 2004 to the latest report.