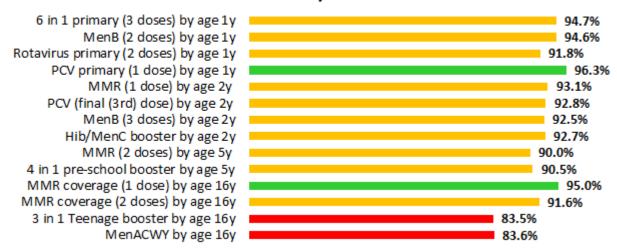

#### All Wales: Childhood immunisation summary chart

## All Wales Summary - COVER 144