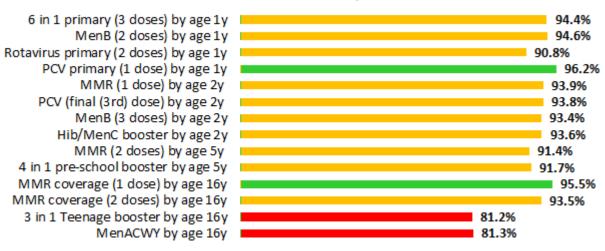

## **Childhood immunisation summary chart**

The chart below summarises uptake rates for Health Board resident children for selected routine childhood immunisations. Please see All Wales Chart below for comparison. The statistics for these charts are taken from the latest <u>Vaccine Uptake in Children in Wales</u> (COVER) Report.

These results are for children living in the Health Board area in September 2022 and who reached their first, second, fifth, 15th and 16th birthdays during the quarter July - September 2022.

## Betsi Cadwaladr UHB Summary - COVER 144