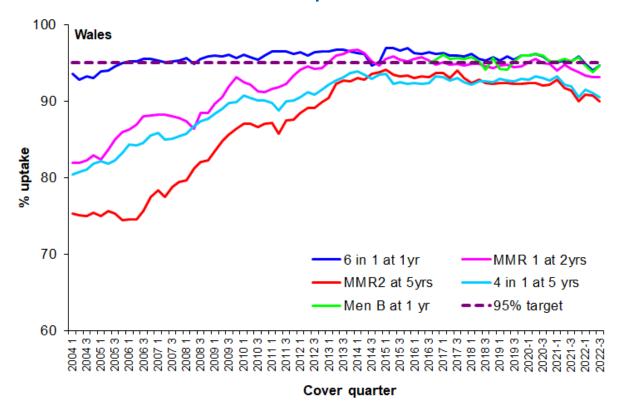

r these charts are taken from the latest <u>Vaccine Uptake in Children in Wales</u> (COVER) Report.

These results are for children living in the Health Board area in September 2022 and who reached their first, second, fifth, 15th and 16th birthdays during the quarter July - September 2022.

## Betsi Cadwaladr UHB Summary - COVER 144



#### All Wales: Childhood immunisation summary chart

## All Wales Summary - COVER 144







# Childhood immunisation uptake trend

The chart below shows trends in the uptake of selected routine immunisations for Health Board resident children. Please see All Wales Chart below for comparison. The chart uses data from the Public Health Wales <u>quarterly COVER reports</u>, from 2004 to the latest report.



# All Wales: Childhood immunisation uptake trend