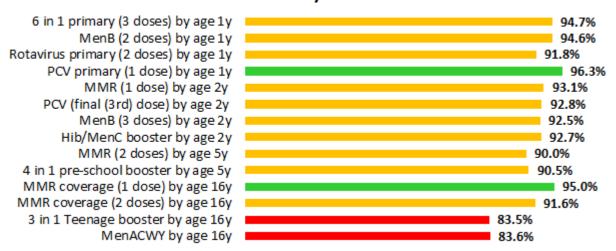

### All Wales: Childhood immunisation summary chart

#### All Wales Summary - COVER 144