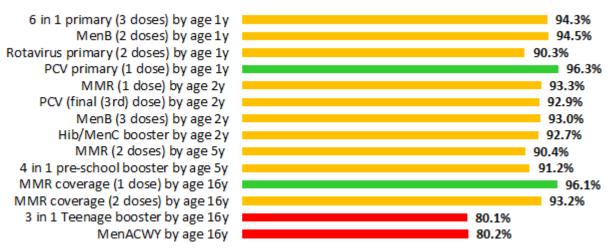

#### **Childhood immunisation summary chart**

The chart below summarises uptake rates for Health Board resident children for selected routine childhood immunisations. Please see All Wales Chart below for comparison. The statistics for these charts are taken from the latest <u>Vaccine Uptake in Children in Wales</u> (COVER) Report.

These results are for children living in the Health Board area in September 2022 and who reached sstheir first, second, fifth, 15th and 16th birthdays during the quarter July - September 2022.

## Aneurin Bevan UHB Summary - COVER 144