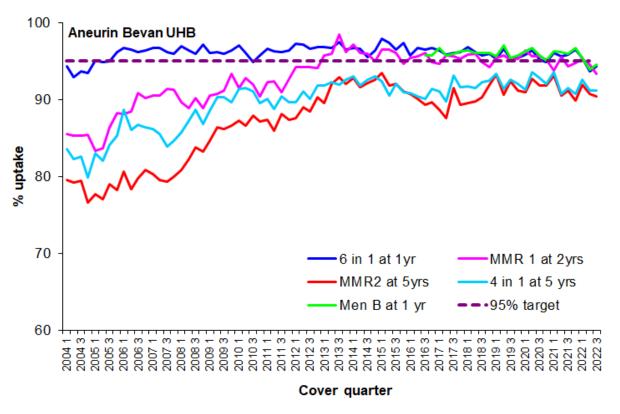

## Childhood immunisation uptake trend

The chart below shows trends in the uptake of selected routine immunisations for Health Board resident children. Please see All Wales Chart below for comparison. The chart uses data from the Public Health Wales <u>quarterly COVER reports</u>, from 2004 to the latest report.