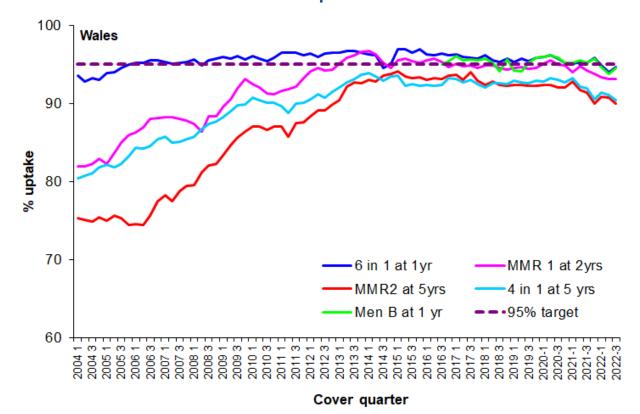

## Childhood immunisation uptake trend

The chart below shows trends in the uptake of selected routine immunisations for Health Board resident children. Please see All Wales Chart below for comparison. The chart uses data from the Public Health Wales <u>quarterly COVER reports</u>, from 2004 to the latest report.

#### All Wales: Childhood immunisation uptake trend