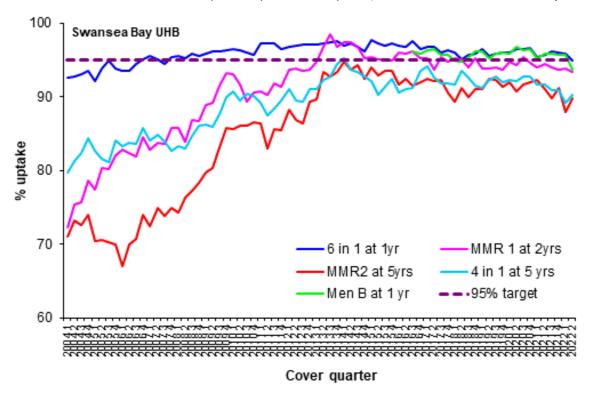

## Childhood immunisation uptake trend

The chart below shows trends in the uptake of selected routine immunisations for Health Board resident children. Please see All Wales Chart below for comparison. The chart uses data from the Public Health Wales <u>quarterly COVER reports</u>, from 2004 to the latest report.