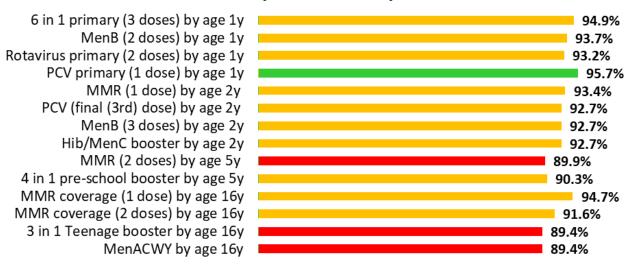

### Swansea Bay UHB Summary - COVER 143

#### **Childhood immunisation summary chart**

The chart below summarises uptake rates for Health Board resident children for selected routine childhood immunisations. Please see All Wales Chart below for comparison. The statistics for these charts are taken from the latest <u>Vaccine Uptake in Children in Wales</u> (COVER) Report.

These results are for children living in the Health Board area in June 2022 and who reached their first, second, fifth, 15th and 16th birthdays during the quarter April - June 2022.