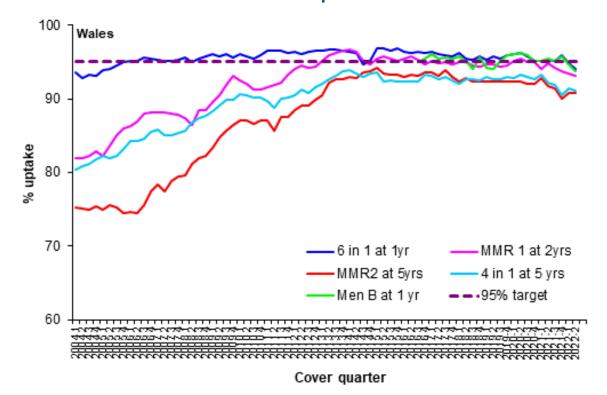

stics for these charts are taken from the latest <u>Vaccine Uptake in Children in Wales</u> (COVER) Report.

These results are for children living in the Health Board area in June 2022 and who reached their first, second, fifth, 15th and 16th birthdays during the quarter April - June 2022.

### Swansea Bay UHB Summary - COVER 143



#### All Wales: Childhood immunisation summary chart

#### All Wales Summary - COVER 143







## Childhood immunisation uptake trend

The chart below shows trends in the uptake of selected routine immunisations for Health Board resident children. Please see All Wales Chart below for comparison. The chart uses data from the Public Health Wales <u>quarterly COVER reports</u>, from 2004 to the latest report.



## All Wales: Childhood immunisation uptake trend