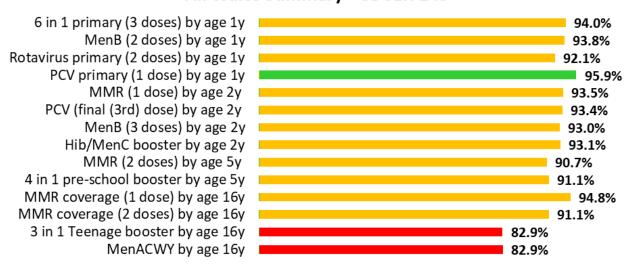

#### All Wales Summary - COVER 143

#### All Wales: Childhood immunisation summary chart

These results are for children living in the Health Board area in June 2022 and who reached their first, second, fifth, 15th and 16th birthdays during the quarter April - June 2022.