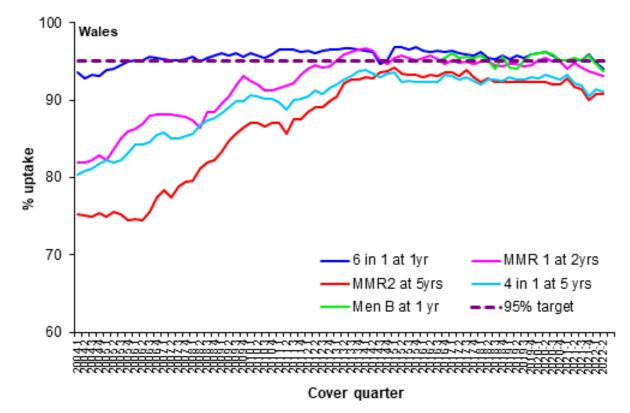

## Childhood immunisation uptake trend

The chart below shows trends in the uptake of selected routine immunisations for Health Board resident children. Please see All Wales Chart below for comparison. The chart uses data from the Public Health Wales <u>quarterly COVER reports</u>, from 2004 to the latest report.

# All Wales: Childhood immunisation uptake trend