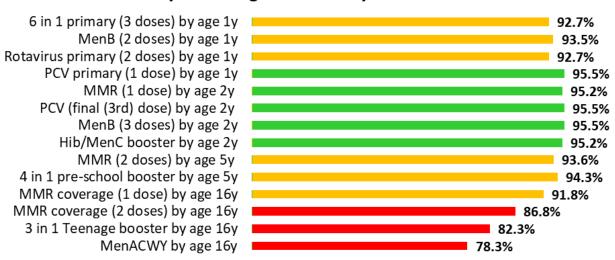

#### All Wales: Childhood immunisation summary chart

### All Wales Summary - COVER 143