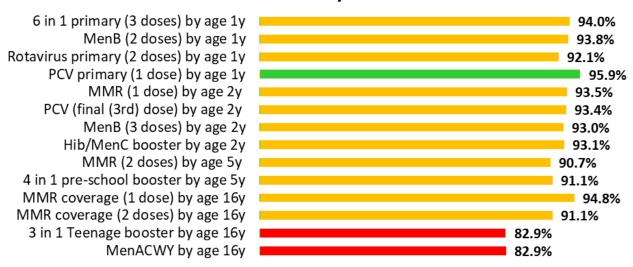

## Childhood immunisation uptake trend

The chart below shows trends in the uptake of selected routine immunisations for Health Board resident children. Please see All Wales Chart below for comparison. The chart uses data from the Public Health Wales <u>quarterly COVER reports</u>, from 2004 to the latest report.