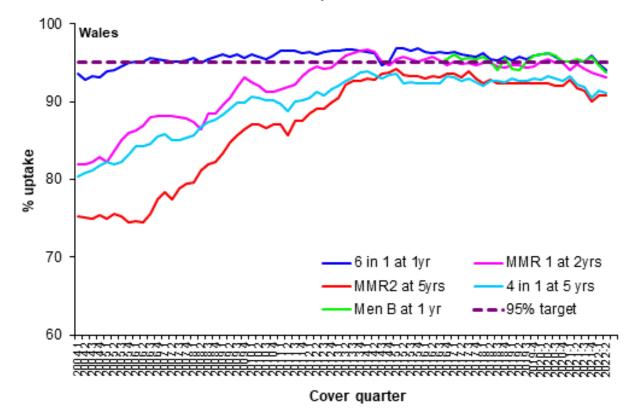

### Childhood immunisation uptake trend

The chart below shows trends in the uptake of selected routine immunisations for Health Board resident children. Please see All Wales Chart below for comparison. The chart uses data from the Public Health Wales <u>quarterly COVER reports</u>, from 2004 to the latest report.

## All Wales: Childhood immunisation uptake trend