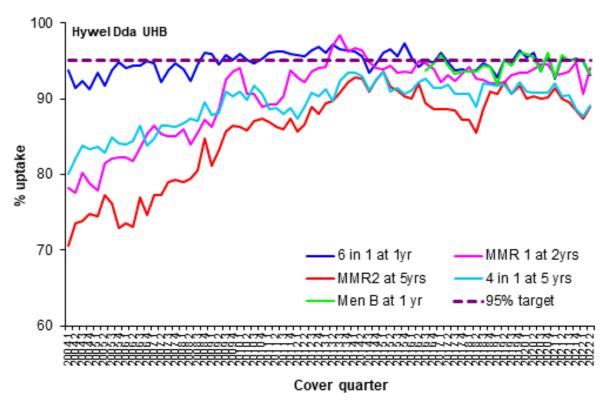

### Childhood immunisation uptake trend

The chart below shows trends in the uptake of selected routine immunisations for Health Board resident children. Please see All Wales Chart below for comparison. The chart uses data from the Public Health Wales <u>quarterly COVER reports</u>, from 2004 to the latest report.