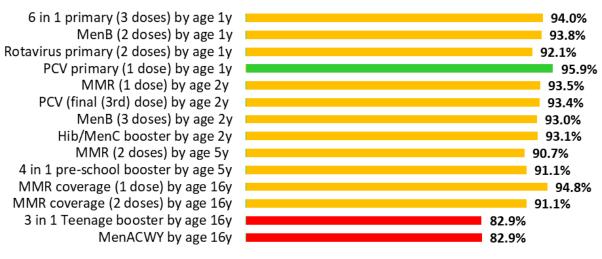

#### All Wales: Childhood immunisation summary chart

### All Wales Summary - COVER 143