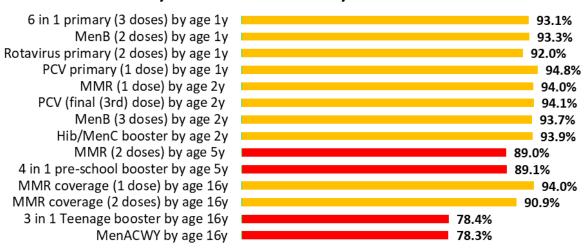

### **Childhood immunisation summary chart**

The chart below summarises uptake rates for Health Board resident children for selected routine childhood immunisations. Please see All Wales Chart below for comparison. The statistics for these charts are taken from the latest <u>Vaccine Uptake in Children in Wales</u> (COVER) Report.

These results are for children living in the Health Board area in June 2022 and who reached their first, second, fifth, 15th and 16th birthdays during the quarter April - June 2022.

#### **Hywel Dda UHB Summary - COVER 143**