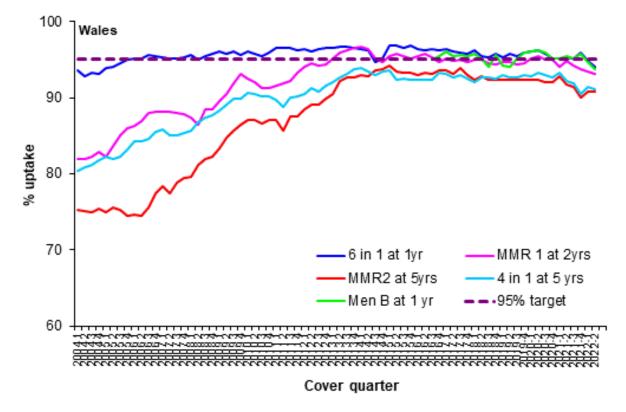

cs for these charts are taken from the latest <u>Vaccine Uptake in Children in Wales</u> (COVER) Report.

These results are for children living in the Health Board area in June 2022 and who reached their first, second, fifth, 15th and 16th birthdays during the quarter April - June 2022.

#### Betsi Cadwaladr UHB Summary - COVER 143



### All Wales: Childhood immunisation summary chart

#### All Wales Summary - COVER 143







## Childhood immunisation uptake trend

The chart below shows trends in the uptake of selected routine immunisations for Health Board resident children. Please see All Wales Chart below for comparison. The chart uses data from the Public Health Wales <u>quarterly COVER reports</u>, from 2004 to the latest report.



# All Wales: Childhood immunisation uptake trend