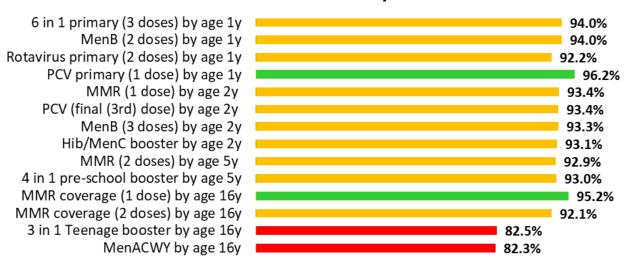

#### **Childhood immunisation summary chart**

The chart below summarises uptake rates for Health Board resident children for selected routine childhood immunisations. Please see All Wales Chart below for comparison. The statistics for these charts are taken from the latest <u>Vaccine Uptake in Children in Wales</u> (COVER) Report.

These results are for children living in the Health Board area in June 2022 and who reached their first, second, fifth, 15th and 16th birthdays during the quarter April - June 2022.

#### Betsi Cadwaladr UHB Summary - COVER 143