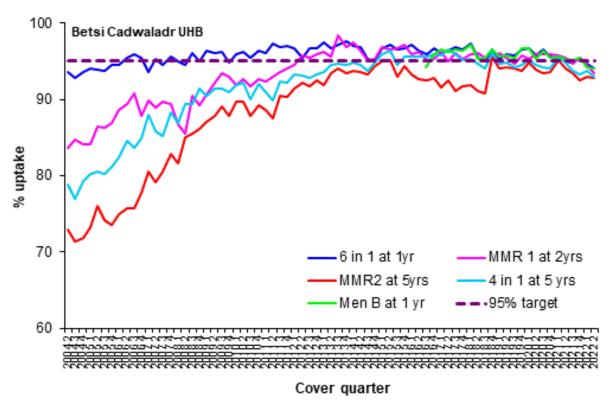

## Childhood immunisation uptake trend

The chart below shows trends in the uptake of selected routine immunisations for Health Board resident children. Please see All Wales Chart below for comparison. The chart uses data from the Public Health Wales <u>quarterly COVER reports</u>, from 2004 to the latest report.