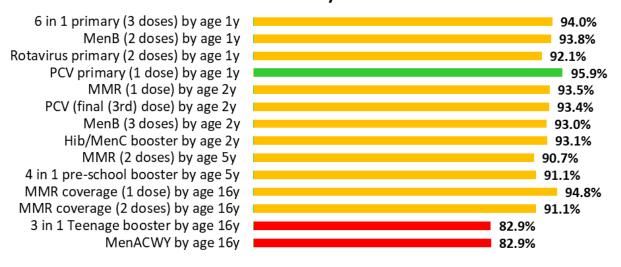

### All Wales: Childhood immunisation summary chart

#### All Wales Summary - COVER 143

These results are for children living in the Health Board area in June 2022 and who reached their first, second, fifth, 15th and 16th birthdays during the quarter April - June 2022.