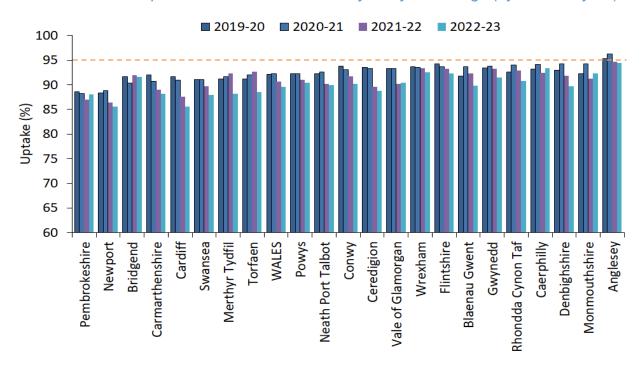

## Max/min uptake by LA of one dose of MMR by two years of age (by financial year)