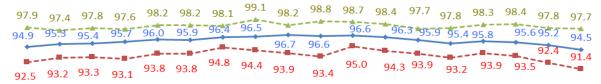

## Max/min uptake by LA of one dose of MMR by two years of age (by financial year)