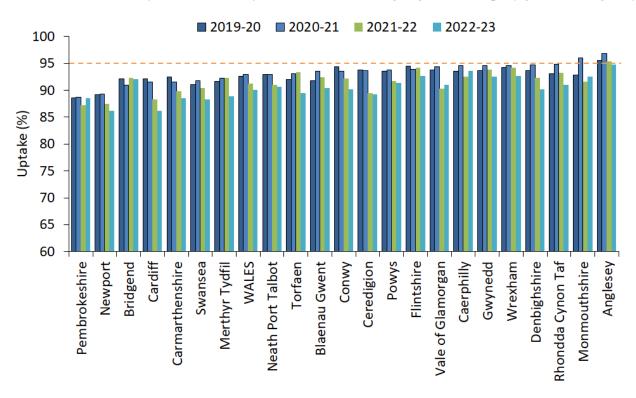

# Uptake of the 4 in 1 pre-school booster vaccination by 5 years of age

LA trend chart for uptake of 4 in 1 preschool booster by 5 years of age (by financial year)

Max/min uptake by LA of 4 in 1 preschool booster by 5 years of age (by financial year)

### Annual uptake (%) of 4 in 1 preschool booster at 5 years of age