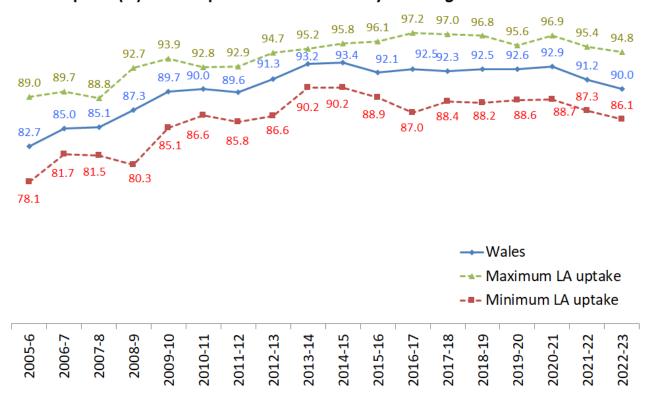

## Uptake of the first dose of MMR vaccination by 2 years of age

### LA trend chart for uptake of one dose of MMR by two years of age (by financial year)

## Max/min uptake by LA of one dose of MMR by two years of age (by financial year)