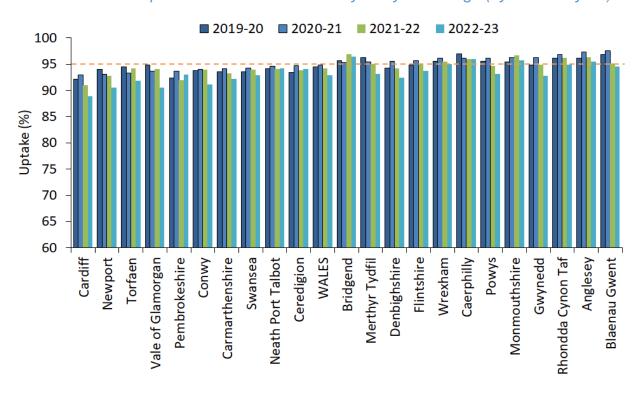

# **Childhood Immunisation Uptake Trends by Local Authority**

## Uptake of completed 3 dose courses of 6 in 1 vaccination by 1 year of age

LA trend chart for uptake of the 6 in 1 vaccine by one year of age (by financial year)



Max/min uptake by LA of the 6 in 1 vaccine by one year of age (by financial year)

#### Annual uptake (%) of the 6 in 1 primary at 1 year of age









## Uptake of the first dose of MMR vaccination by 2 years of age

### LA trend chart for uptake of one dose of MMR by two years of age (by financial year)



## Max/min uptake by LA of one dose of MMR by two years of age (by financial year)







## Uptake of completed 2 doses of MMR vaccination by 5 years of age

LA trend chart for uptake of two doses of MMR by five years of age (by financial year)



Max/min uptake by LA of two doses of MMR by five years of age (by financial year)

#### Annual uptake (%) of MMR dose 2 at 5 years of age







# Uptake of the 4 in 1 pre-school booster vaccination by 5 years of age

LA trend chart for uptake of 4 in 1 preschool booster by 5 years of age (by financial year)



Max/min uptake by LA of 4 in 1 preschool booster by 5 years of age (by financial year)

### Annual uptake (%) of 4 in 1 preschool booster at 5 years of age