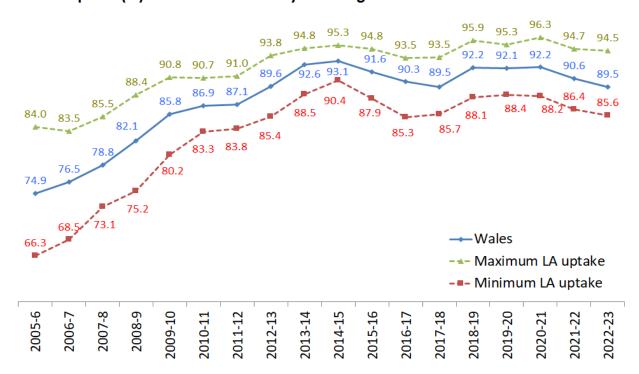

## Uptake of completed 2 doses of MMR vaccination by 5 years of age

LA trend chart for uptake of two doses of MMR by five years of age (by financial year)

Max/min uptake by LA of two doses of MMR by five years of age (by financial year)

#### Annual uptake (%) of MMR dose 2 at 5 years of age