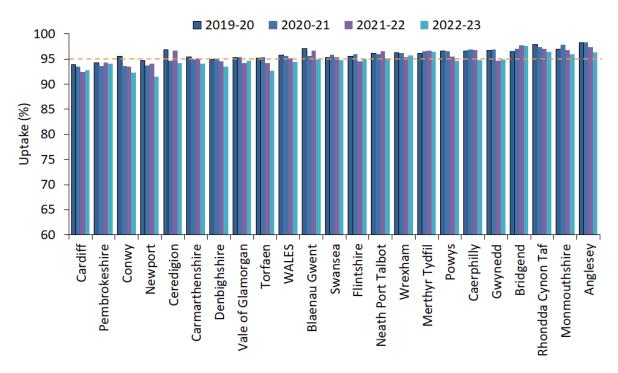

# **Childhood Immunisation Uptake Trends by Local Authority**

## Uptake of completed 3 dose courses of 6 in 1 vaccination by 1 year of age

LA trend chart for uptake of the 6 in 1 vaccine by one year of age (by financial year)



Max/min uptake by LA of the 6 in 1 vaccine by one year of age (by financial year)

#### Annual uptake (%) of the 6 in 1 primary at 1 year of age









## Uptake of the first dose of MMR vaccination by 2 years of age

### LA trend chart for uptake of one dose of MMR by two years of age (by financial year)



## Max/min uptake by LA of one dose of MMR by two years of age (by financial year)







## Uptake of completed 2 doses of MMR vaccination by 5 years of age

LA trend chart for uptake of two doses of MMR by five years of age (by financial year)



Max/min uptake by LA of two doses of MMR by five years of age (by financial year)

#### Annual uptake (%) of MMR dose 2 at 5 years of age







# Uptake of the 4 in 1 pre-school booster vaccination by 5 years of age

LA trend chart for