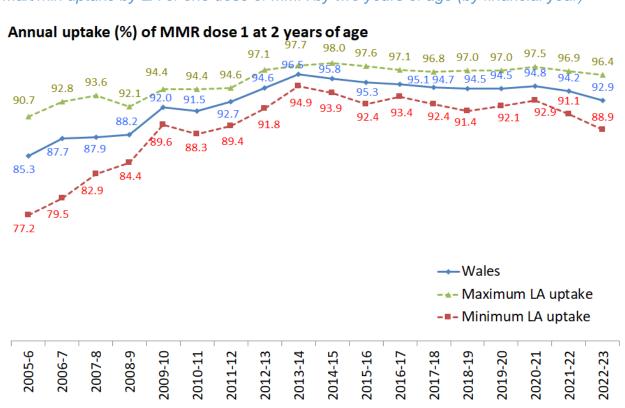

## Uptake of the first dose of MMR vaccination by 2 years of age

### LA trend chart for uptake of one dose of MMR by two years of age (by financial year)