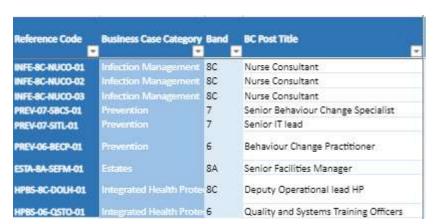

#### 6. Posts yet to be Approved

The following Resilience posts are yet to be approved by the SRO:

Page 3 of 3