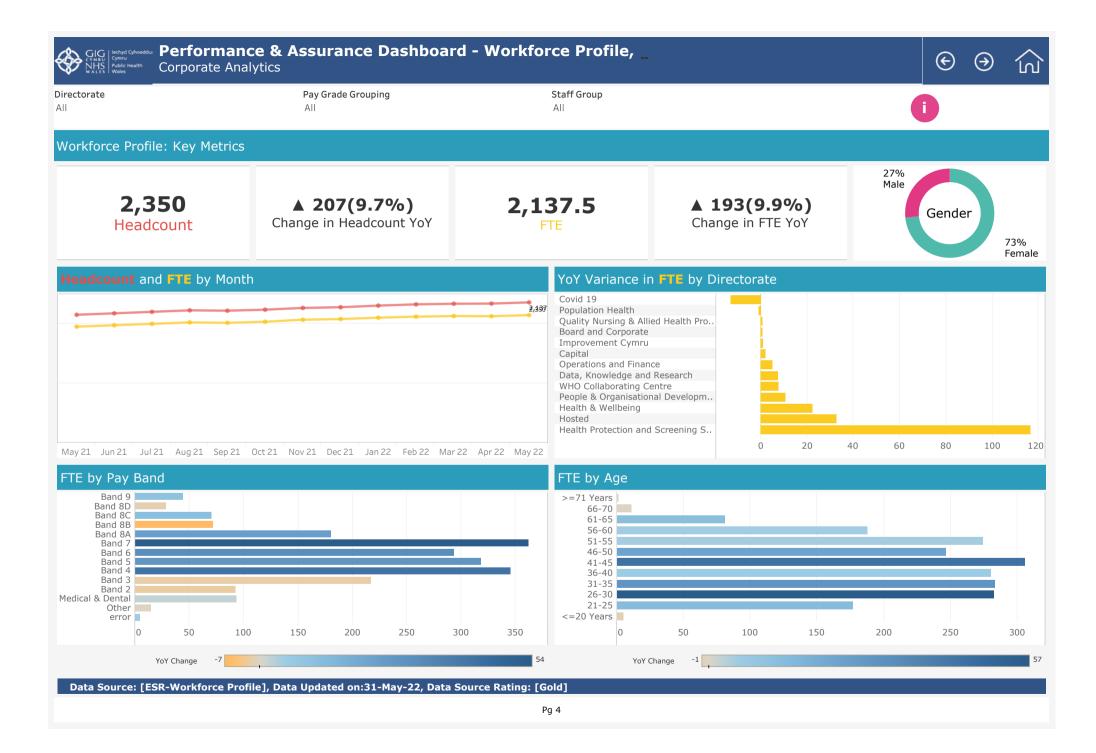

Data Source: [ESR]











Pg 6



## People Indicators

| People & OD Additional Indicators                                     |        |                      |        |        |                                |
|-----------------------------------------------------------------------|--------|----------------------|--------|--------|--------------------------------|
| >10% outside targ                                                     | et 🗾 V | Within 10% of target |        | target | Not applicable                 |
| Indicator                                                             |        | Timeframe            |        |        | Target Source<br>(as relevant) |
| Time to Hire                                                          | Target | Mar-22               | Apr-22 | May-22 |