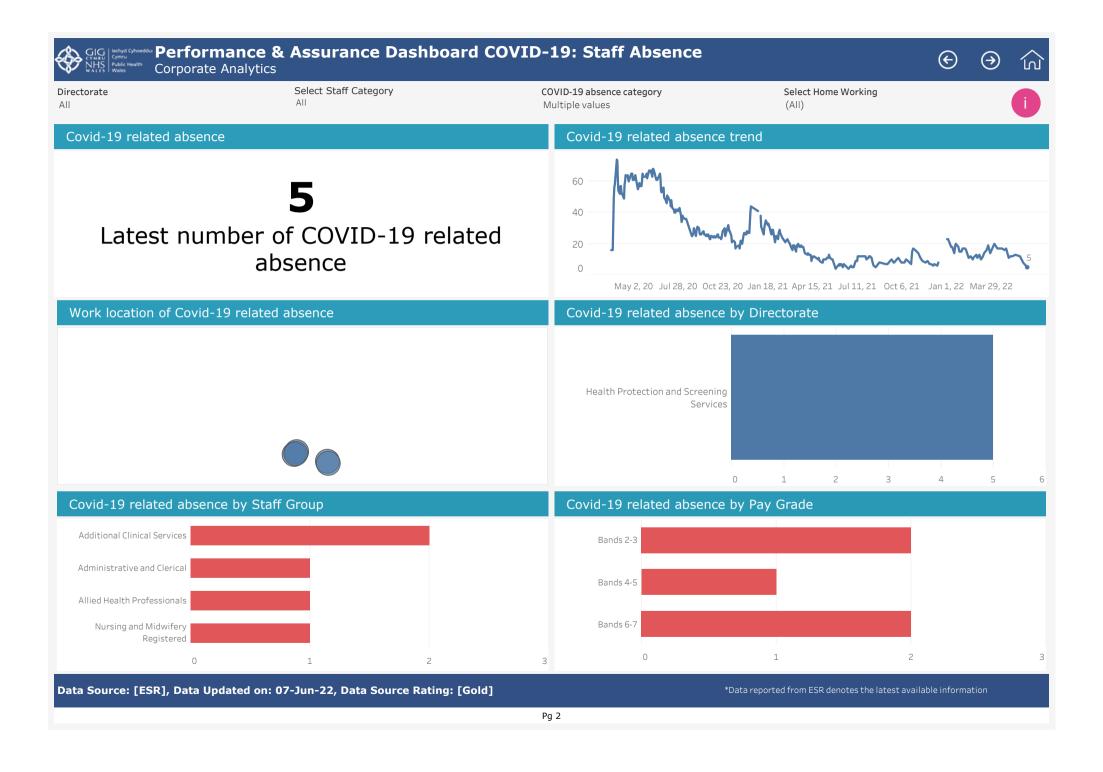

Data Source: [ESR]











Pg 6



## People Indicators

| People & OD Additional Indicators                                     |        |                      |        |        |                                |
|-----------------------------------------------------------------------|--------|----------------------|--------|--------|--------------------------------|
| >10% outside targ                                                     | et 🗾 V | Within 10% of target |        | target | Not applicable                 |
| Indicator                                                             |        | Timeframe            |        |        | Target Source<br>(as relevant) |
| Time to Hire                                                          | Target | Mar-22               | Apr-22 | May-22 |