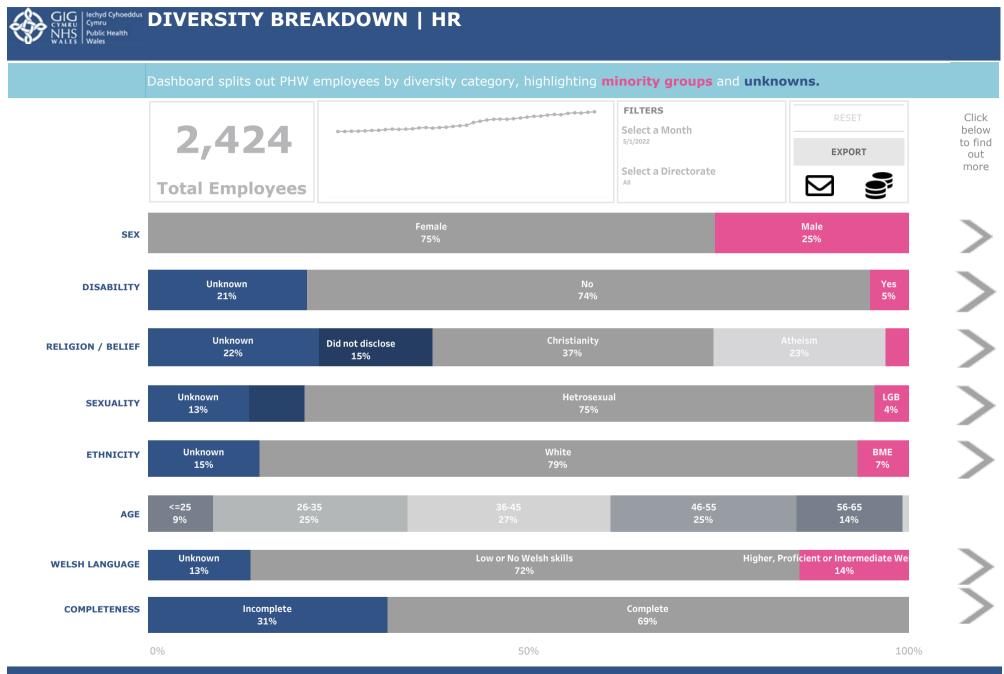

Data Source: [ESR]











Pg 6



## People Indicators

| People & OD Additional Indicators                                     |        |                      |        |        |                                |
|-----------------------------------------------------------------------|--------|----------------------|--------|--------|--------------------------------|
| >10% outside targ                                                     | et 🗾 V | Within 10% of target |        | target | Not applicable                 |
| Indicator                                                             |        | Timeframe            |        |        | Target Source<br>(as relevant) |
| Time to Hire                                                          | Target | Mar-22               | Apr-