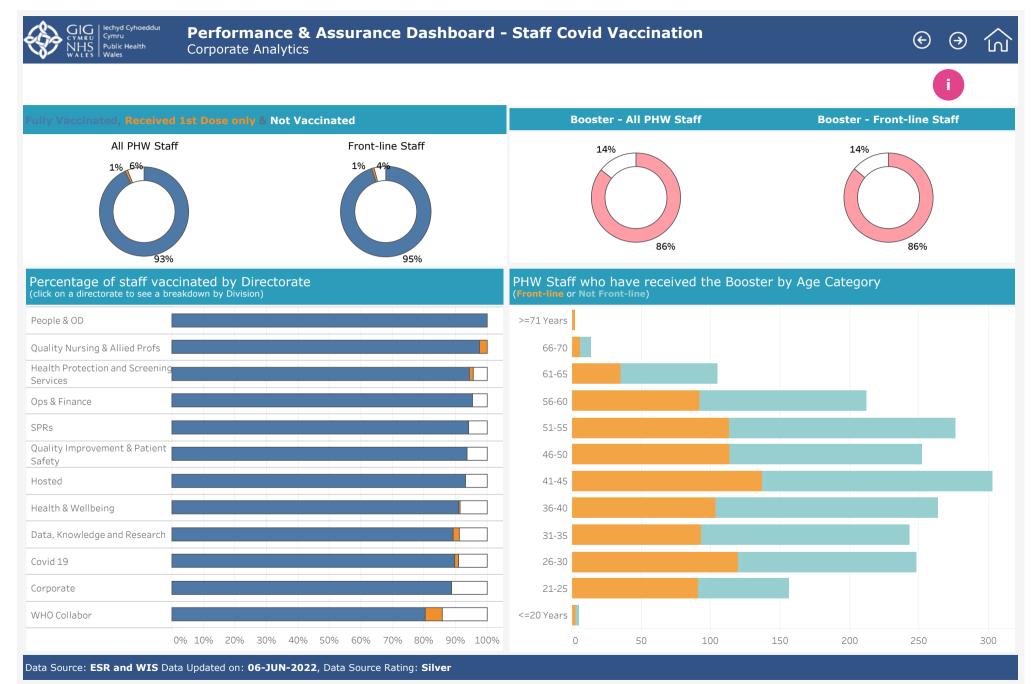

Data Source: [ESR]











Pg 6



## People Indicators

| People & OD Additional Indicators                                     |        |                      |        |        |                                |
|-----------------------------------------------------------------------|--------|----------------------|--------|--------|--------------------------------|
| >10% outside targ                                                     | et 🗾 V | Within 10% of target |        | target | Not applicable                 |
| Indicator                                                             |        | Timeframe            |        |        | Target Source<br>(as relevant) |
| Time to Hire                                                          | Target | Mar-22               | Apr-22 | May-22 |