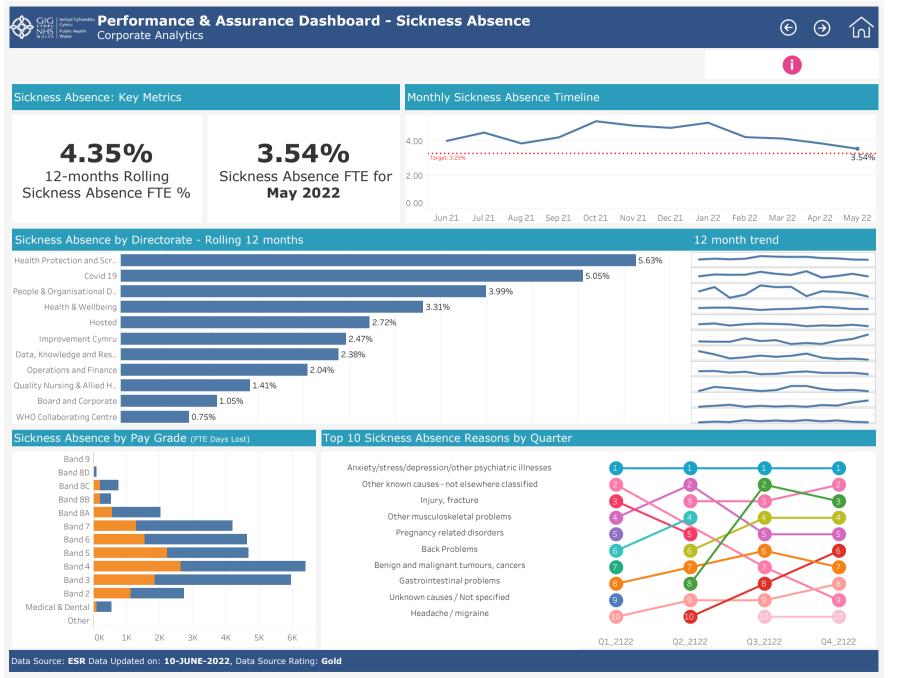

Data Source: [ESR]











Pg 6



## People Indicators

| People & OD Additional Indicators                                     |        |                      |        |        |                                |
|-----------------------------------------------------------------------|--------|----------------------|--------|--------|--------------------------------|
| >10% outside targ                                                     | et 🗾 V | Within 10% of target |        | target | Not applicable                 |
| Indicator                                                             |        | Timeframe            |        |        | Target Source<br>(as relevant) |
| Time to Hire                                                          | Target | Mar-22               | Apr-22 | May-22 |