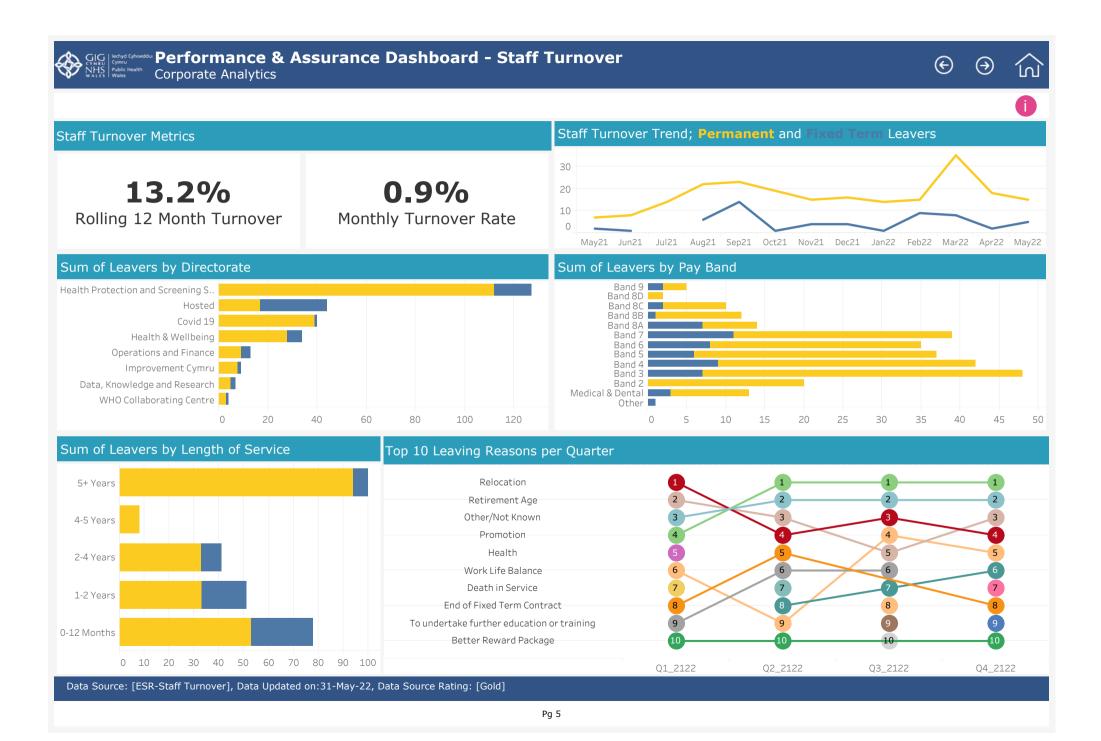

Data Source: [ESR]











Pg 6



## People Indicators

| People & OD Additional Indicators                                     |        |                      |        |        |                                |
|-----------------------------------------------------------------------|--------|----------------------|--------|--------|--------------------------------|
| >10% outside targ                                                     | et 🗾 V | Within 10% of target |        | target | Not applicable                 |
| Indicator                                                             |        | Timeframe            |        |        | Target Source<br>(as relevant) |
| Time to Hire                                                          | Target | Mar-22               | Apr-22 | May-22 |